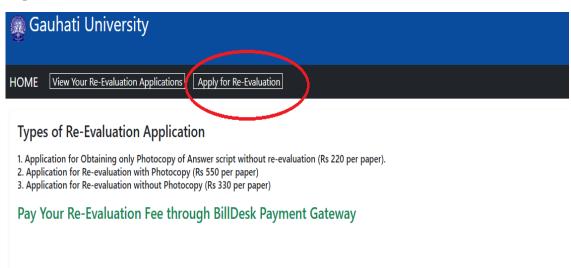

#### USER MANUAL FOR RE-EVALUATION OF PAPERS IN ONLINEGU.IN

### WEBSITE - https://onlinegu.in/index.php

Step 1, Login through Student Account



### Step 2:



# Step 3:



# Step 4:

| Gauhati University                                                                                                                                      |                   |                                |                                                                                                                                          |
|---------------------------------------------------------------------------------------------------------------------------------------------------------|-------------------|--------------------------------|------------------------------------------------------------------------------------------------------------------------------------------|
| HOME View Your Re-Evaluation Applications Apply