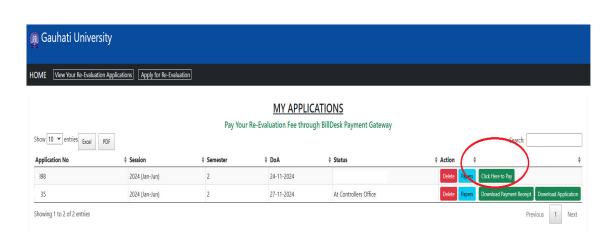

# Step 4:

| Gauhati University                                                                                                                                      |                   |                                |                                                                                                                                          |
|---------------------------------------------------------------------------------------------------------------------------------------------------------|-------------------|--------------------------------|------------------------------------------------------------------------------------------------------------------------------------------|
| HOME View Your Re-Evaluation Applications Apply                                                                                                         | for Re-Evaluation |                                |                                                                                                                                          |
| Select Session*                                                                                                                                         |                   | ON FOR RE-EVALUATION OF ANSWER |                                                                                                                                          |
| 2024 (Jan-Jun)                                                                                                                                          | ✓ 2               | ~                              |                                                                                                                                          |
| Select papers (Max 3) to re-evaluate.  Show 10 ventries Facel PDF                                                                                       |                   | ∳ Current Grade                | Search:                                                                                                                                  |
| ☑ RP2.1 Radiation Physics                                                                                                                               |                   | A                              | Re-Evaluation without Photocopy of Answersheet >                                                                                         |
| DRP2 5PB Radiological Practical                                                                                                                         |                   | A                              | Select Type                                                                                                                              |
| RP25PP Physics Practical     Showing 1 to 3 of 3 entries     Click Here to submit Your Application     Last date to apply for re evaluation: 28-12-2024 | $\supset$         | A+                             | Re-Evaluation without Photocopy of Answersheet Photocopy of Answersheet mutout Re-Evaluation Re-Evaluation with Photocopy of Answersheet |

Step 5