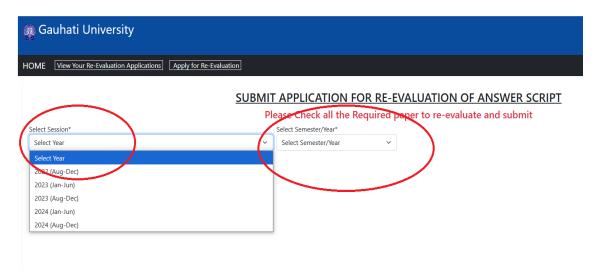

#### USER MANUAL FOR RE-EVALUATION OF PAPERS IN ONLINEGU.IN

### WEBSITE - https://onlinegu.in/index.php

Step 1, Login through Student Account



### Step 2:



# Step 3:



# Step 4:

| Gauhati University                                                                                                                                      |                   |                                |                                                                                                                                          |
|---------------------------------------------------------------------------------------------------------------------------------------------------------|-------------------|--------------------------------|------------------------------------------------------------------------------------------------------------------------------------------|
| HOME View Your Re-Evaluation Applications Apply