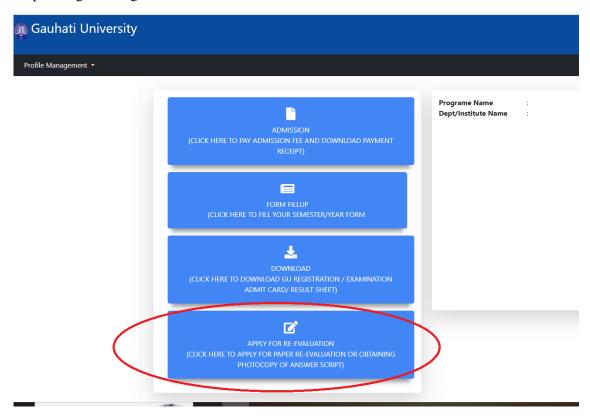

#### USER MANUAL FOR RE-EVALUATION OF PAPERS IN ONLINEGU.IN

### WEBSITE - https://onlinegu.in/index.php

Step 1, Login through Student Account