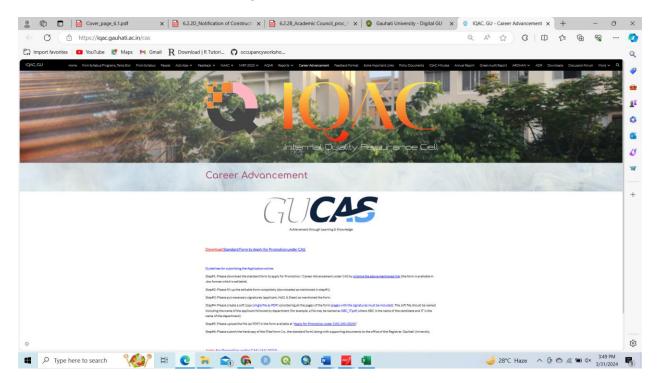

## 6.2.2. Screen shots of user interfaces

Link: Gauhati University - Digital GU

Link: IQAC, GU - Career Advancement (gauhati.ac.in)