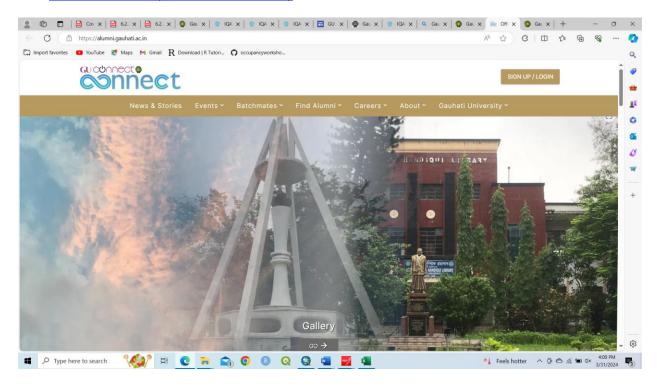

#### **GAUUHATI UNIVERSITY**

A NAAC 'A' GRADE INSTITUTION GOPINATH BARDOLOI NAGAR, JALUKBARI GUWAHATI-781014 (ASSAM) WWW. GAUHATI.AC.IN



## **SUPPORTING DATA**

NAAC 4<sup>TH</sup> CYCLE OF ACCREDITION PROVIDED BY-IQAC, GAUHATI UNIVERSITY

# **CRITERION 6**

Assessment term: 2018-2023

Sub criterion 6.2

Strategy Development and Deployment



## 6.2.2. Screen shots of user interfaces

Link: Gauhati University - Digital GU



Link: IQAC, GU - Career Advancement (gauhati.ac.in)



#### Link: IQAC, GU - AROHAN (gauhati.ac.in)



## Link: IQAC, GU - ADR (gauhati.ac.in)



#### Link: GU Journals (gauhati.ac.in)



## Link: Gauhati University (guportal.in)



### Link: Official Community of Gauhati University



## Link: U-TEC (gauhati.ac.in)