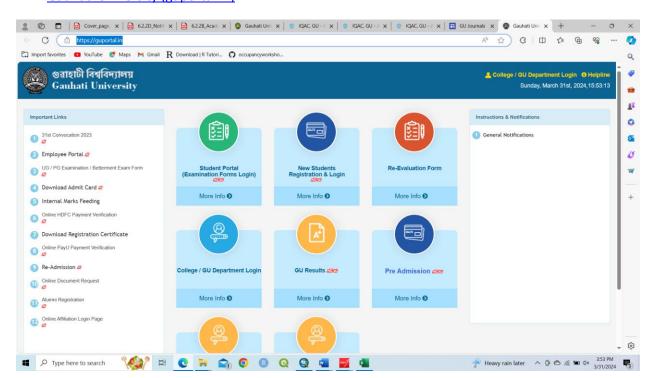

#### **GAUUHATI UNIVERSITY**

A NAAC 'A' GRADE INSTITUTION GOPINATH BARDOLOI NAGAR, JALUKBARI GUWAHATI-781014 (ASSAM) WWW. GAUHATI.AC.IN



## **SUPPORTING DATA**

NAAC 4<sup>TH</sup> CYCLE OF ACCREDITION PROVIDED BY-IQAC, GAUHATI UNIVERSITY

# **CRITERION 6**

Assessment term: 2018-2023

Sub criterion 6.2

Strategy Development and Deployment



## 6.2.2. Screen shots of user interfaces

Link: Gauhati University - Digital GU



Link: IQAC, GU - Career Advancement (gauhati.ac.in)



#### Link: IQAC, GU - AROHAN (gauhati.ac.in)



## Link: IQAC, GU - ADR (gauhati.ac.in)



#### Link: GU Journals (gauhati.ac.in)



## Link: Gauhati University (guportal.in)



### Link: Official Community of Gauhati University



## Link: U-TEC (gauhati.ac.in)