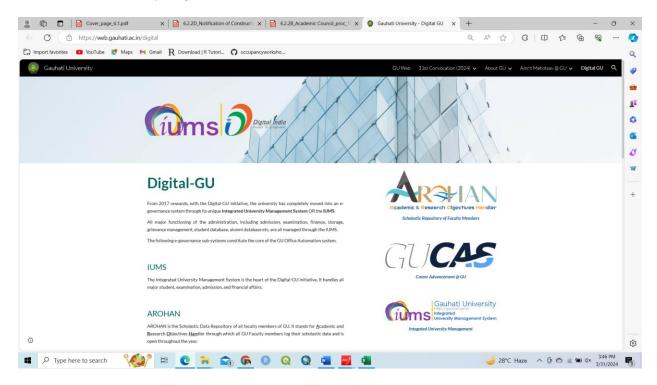

## 6.2.2. Screen shots of user interfaces

Link: Gauhati University - Digital GU

Link: IQAC, GU - Career Advancement (gauhati.ac.in)