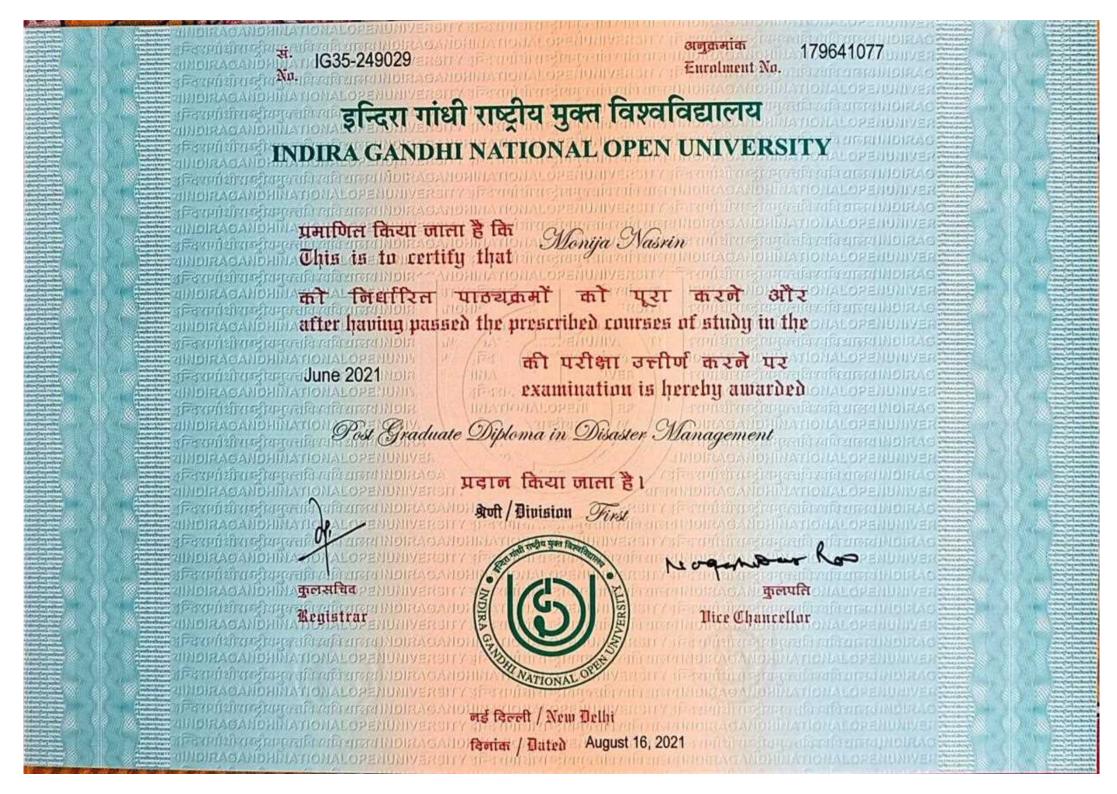

MPhil** 

अनुक्रमांक Eurolment No.

177495975

# इन्दिरा गांधी राष्ट्रीय मुक्त विश्वविद्यालय INDIRA GANDHI NATIONAL OPEN UNIVERSITY

प्रमाणिल किया जाला है कि Chis is to certify that

Meghna Mazumdar

को निर्धारित पाठ्यक्रमों को पूरा करने और after having passed the prescribed courses of study in the

June 2021

कुलसचिव

Kegistrar

की परीक्षा उत्तीर्ण करने पर examination is hereby awarded

Post Graduate Diploma in Disaster Management

प्रदान किया जाता है।

श्रेणी / Division Second



Madernan Pas

Vice Chancellor

नई दिल्ली / New Delhi दिनांक / Dated August 16, 2021



# BHATTADEV UNIVERSITY

Bajali, Pathsala -781325, Barpeta, Assam



Name: MONIJA NASRIN

Designation: Ph.D Scholar Dept. of Geography

D.O.B. : 19/08/1996

Valid Up To : 31/12/2023

Registrar i/c
Bhattadev University, Bajali



# **CASH MEMO** DISTRICT INSTITUTE OF EDUCATION AND TRAINING, SONITPUR P.O.- Chariali, Dist.- Biswanath (Assam), PIN - 784176 Date: 26 | 11 | 2021 SL. NO. 68 Received the following amount from Sri/Smt...M.com. bearing Roll No..... ally: of D.El.Ed/ B.Ed Course .... 2. 0. 21 ........ AMOUNT (RS.) PARTICULARS SL. 50-Admission Fee 3001-2 Tuition Fee 8001-Exa-3 Registration Fee 1566 Electricity Fee 306 |-Festival Fee 5 561-Games & Sports Fee 1 Cond 6 2601 Magazine Fee 501-8 Others 19001-Total:

Sign. of Collector

Print Date & Time: 08/02/2022 11:54 PM



# **GAUHATI UNIVERSITY, ASSAM**

#### **E-PAYMENT RECEIPT FOR ADMISSION 2021 - 2022**

## STUDENT COPY (Provisionally admitted)

**Application Submitted Date :** 27/10/2021 14:06:00

Application No.: 1016108

#### **Personal Details:**

| A