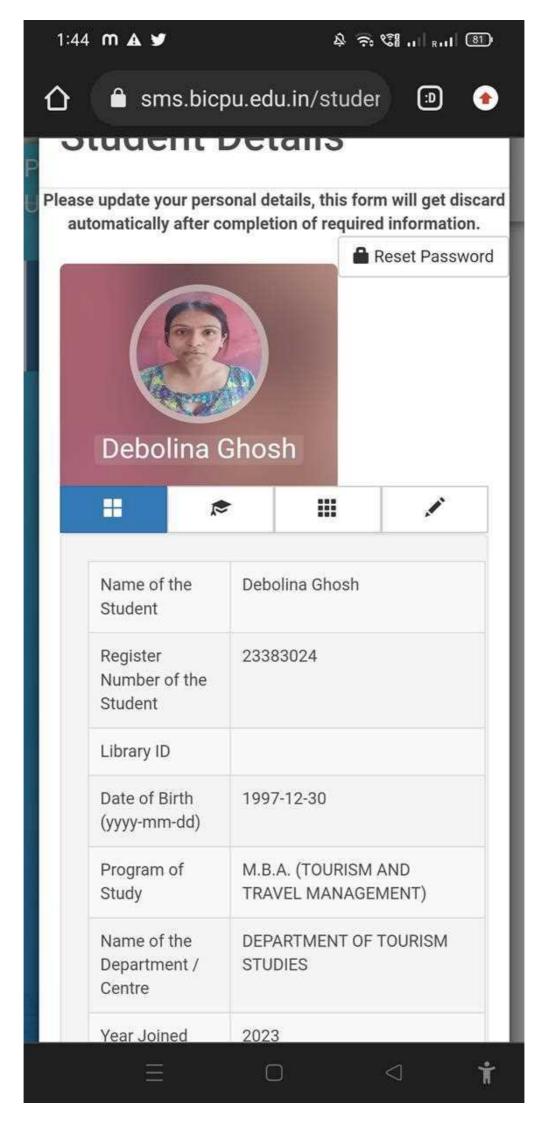

agree to my Offer of Admission which includes *Terms and Conditions of Payment and Refund of Fees for International Students*, the *Conditions of Acceptance* and this *Acceptance & Payment Form*.

| Student's signature: | Date: |
|----------------------|-------|
|                      |       |

Book No.





127

### BAIHATA CHARIALI B.Ed. COLLEGE

(Affiliated to Gauhati University Recognized by NCTE vide letter No. ERC/7-25/2002/1841)
BAIHATA CHARIALI, KAMRUP (ASSAM), PIN: 781381

| No. BHC | B.Ed./Cer/E | B.Ed. Course |
|---------|-------------|--------------|
|---------|-------------|--------------|

I wish him/her success in life.

The result was announced on....30.19.12.02.3...

Entered & Checked

Date: 4/12/2023

Principal

Baihata Charling Ed. College
Baihata Charling Ed. College



Print Date & Time: 28/01/2021 08:46 AM



### **GAUHATI UNIVERSITY, ASSAM**

### E-PAYMENT RECEIPT FOR ADMISSION 2020 - 2021

#### STUDENT COPY

**Application Submitted Date:** 12/10/2020 13:13:53

Application No.: 1010154

### Personal Details:

| Applicant's Name | : | DARPANA GOGOI          |
|------------------|---|------------------------|
| Father's Name    | : | PRASANTA KUMAR GOGOI   |
| Mother's Name    |   | BHARATI GOGOI          |
| Paid Amount      | : | 10230.00               |
| Reference No.    | : | PA_210128080801_741606 |
| Payment Date     | : | 1/28/2021 8:08:01 AM   |
| Mobile No.       | : | 7086664225             |

#### Declaration:

I DARPANA GOGOI, hereby declare that I have made Online Payment for Admission in GU, for which details are mentioned above. If at a