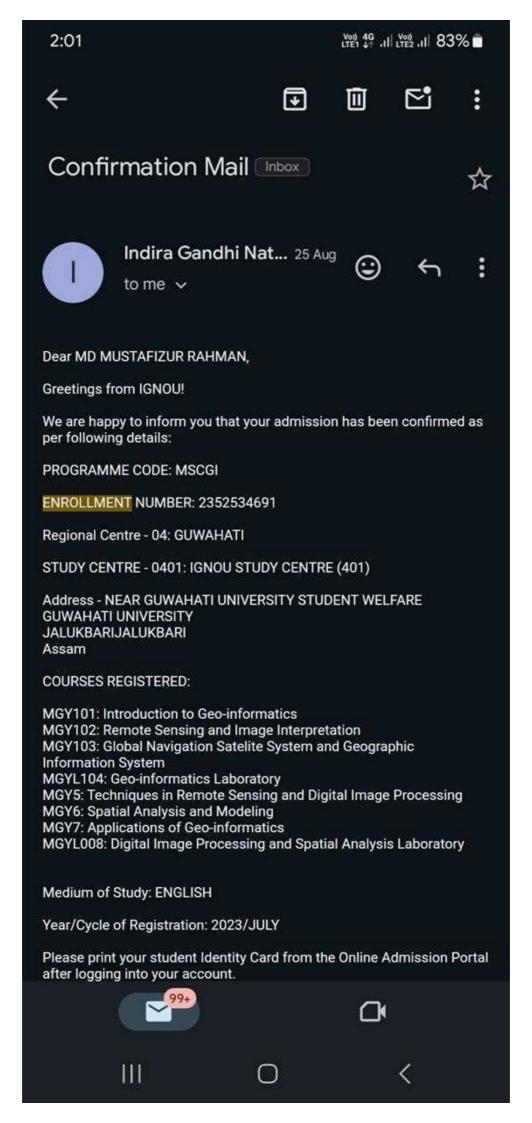

## **CRITERION 5**

Assessment term: 2018-2023

Sub criterion 5.2

**Student Progression** 