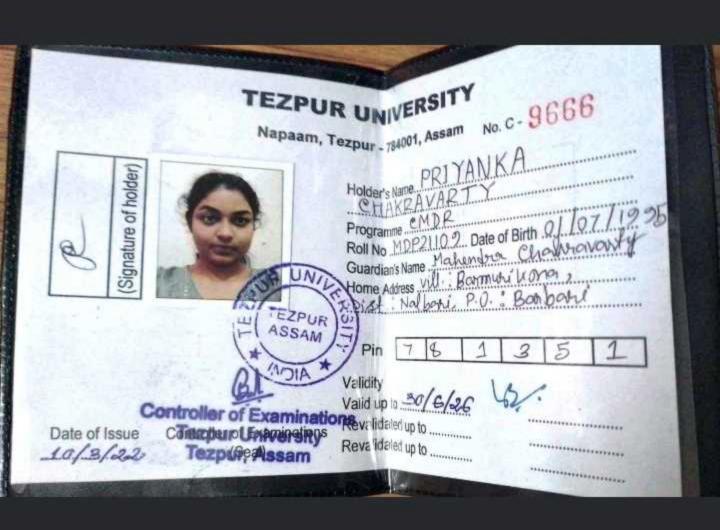

|

the end of the course.

• BU/30001-60000/300/2017.

# ← Page 1





Delete



Edit



Download



~o

Share



# BIRANGANA SATI SADHANI RAJYIK VISHWAVIDYALAYA: GOLAGHAT, ASSAM

restr. analor the BNSRV Act 2020 of Govt. of Assam! Recognised by the UGC under the section 2001. Eact. 2020,

| CC       |
|----------|
| -        |
|          |
| -        |
| coi      |
|          |
| ate:     |
| 5        |
| m        |
| <u> </u> |
|          |
|          |
|          |
|          |
|          |
|          |
|          |
| - 1      |
| - 8      |
| - 3      |
|          |
| - 1      |
|          |
| 2        |
| (        |
|          |
| - 5      |
| 7        |
| 5        |
| 2        |
| نب       |
|          |
| a.       |
| #        |
| ŏ        |
| 7        |
| č        |
| TQ.      |
| ~        |
| 4        |
| T        |
| 5        |
| 0        |
| 9