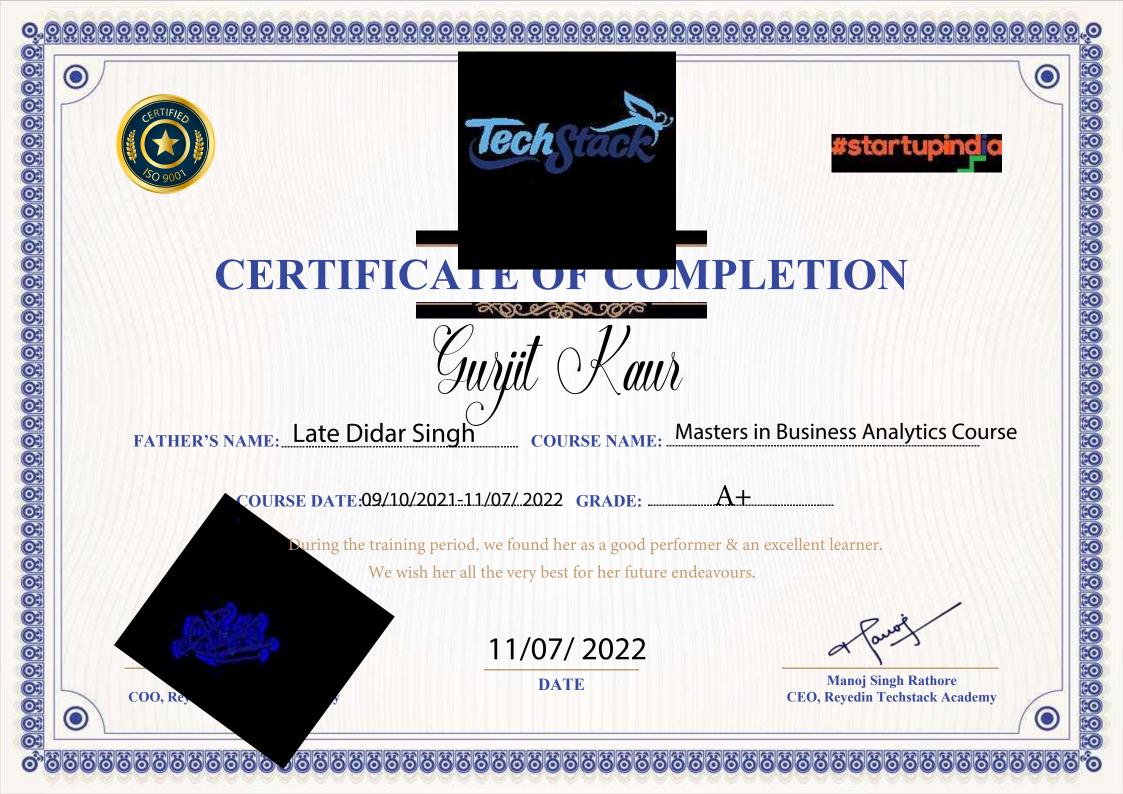

## JALANNAGAR TEA ESTATE PVT LTD

To Smti Porishmita Das Assistant School Teacher P.F. No. 5503 Jalannagar Tea Estate

Garden Office: Jalannagar T.E. Date: .12-12-2022

Ref. No. JNT/PD-PRSL/759 /2022

SUB: Confirmation of Service

Dear Madam,

Please refer to your appointment letter no. JNT/PD-PRSL/791/2022 dated 31-03-2022

As per clause no. 2, you have completed your probation period on 30-11-2022 and hence Management is pleased to confirm your service from 01<sup>st</sup> December 2022.

Your's faithfully

Supdt. Manager

Jalannagar Tea Estate

Accepted

Povishmita Das

(Smti Porishmita Das)

Copy to Head Office - for information