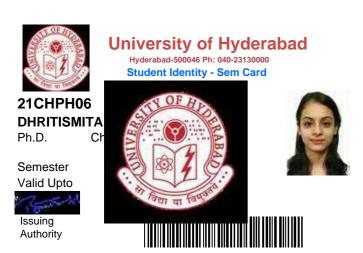

culation/Hr. Sec. Certificate for verification of date of birth
  - (b) B.A./M.A./M.Ed./M.Phil. Degree/Provisional and Marks-Sheet.
  - (c) Caste Certificate (if applicable).
  - (d) Letter of award of Fellowship (if any).

It may further be noted that:-

- The admission to the Ph.D. Programme is governed by the Ordinance VI-B notified by the University of Delhi on 9<sup>th</sup> August, 2017.
- Ph.D. students <u>have to pay online fees annually in advance and submit a photocopy of the fee</u> <u>receipt to the office</u> of the Department, failing which their names will be struck off the rolls.

Enclosure: **Joining Report Proforma** 

(Chairperson)

Board of Research Studies (Edu)

Mr. Sanjib Malo
Vill+PO-Simlitola, Goalpara
Assam-783130
Mob: 8761069006

Email: sanjitmalo7002@gmail.com



Date of Birth: 17-Aug-1996 Blood Group: B+

Scholarship/Fellowship: Non-Net Hostel/Room LH-III

Permanent . Vill Balikaria ari Assam-781353 India 60190 Mobile No.: 42 Emergency Instructions

1. To be carried

Impersonations or the authorized bearer or identity card or its alteration or transfer to another person are penal offences.

3. Student is reponsible for the material borrowed against this card.

9435027828

### eazypay

### e-Receipt

**COTTON UNIVERSITY** 

Transaction ID: 21041394066177

Date :13/04/2021



Thank you, Your payment towards COTTON UNIVERSITY amounting to Rs. 19600.00 was successful through UPI paymode.

### **Payment Details**

| Fee Amount           | 19600    |
|----------------------|----------|
| Convenience<br>Fee   | 0.00     |
| GST                  | 0.00