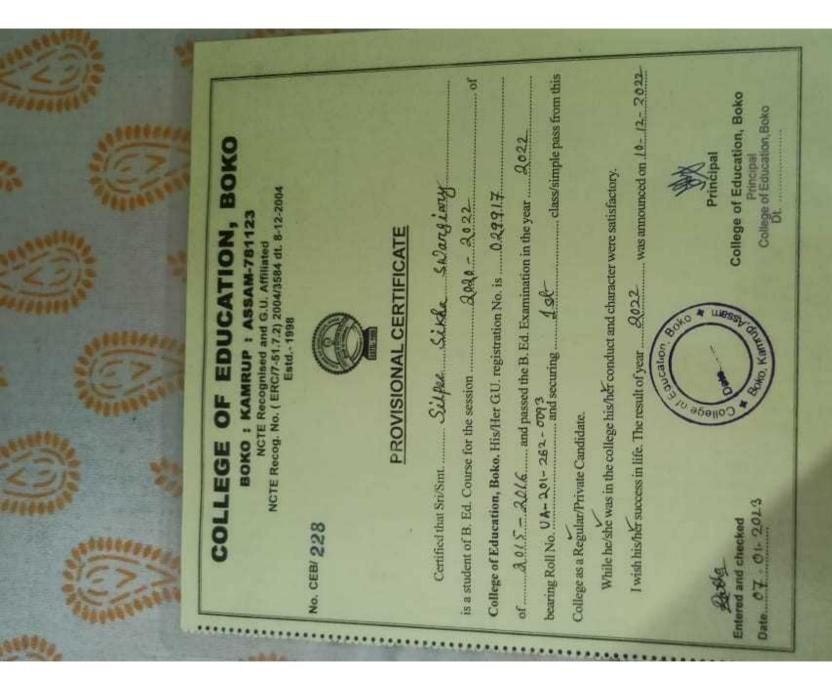

# CHANDRAKANTA HAZARIKA COLLEGE (B.Ed.) T' LANE, MILAN NAGAR, DIBRUGARH

TYPE - 1

| e: 7          |                     | Date:08.      | 09-2022    |
|---------------|---------------------|---------------|------------|
| Book No       |                     |               |            |
| Receipt No611 |                     |               |            |
| Received from | Porishmi+           | a Das         |            |
| Roll No       | of B.Ed Session 20. | 22-2024 (1xf8 | (2nd) Sam) |

On account of the following:

| PARTICULARS                                                                                 | Rs.             | P. |
|---------------------------------------------------------------------------------------------|-----------------|----|
| Admission Fee Annual Tution Fee                                                             | 2,000<br>55,000 | 00 |
| Library Fee College Development Fee Enrollment Fee                                          | 2,500<br>1,500  | 00 |
| Practice teaching Fee  Cultural Function Fee / Co - curricular Activities Fee  Magazine Fee | 2,500<br>1,000  | 60 |
| Identity Card Others                                                                        |                 |    |
| Total Rs.                                                                                   | 70,000          | 00 |

Rupees Soventy thousand Only

P. Boroh

Collector

Cashier

MONEY RECEIPT

Received with thanks from

A Sum Of Rs

DATE