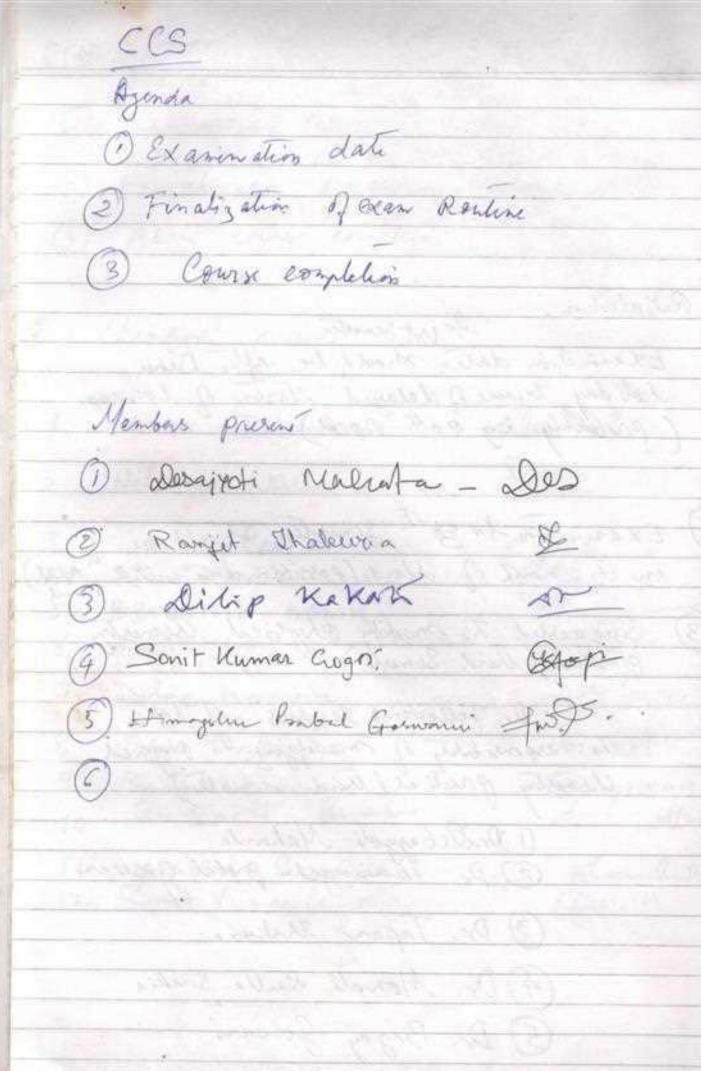

Proceedings of The CCS meeting held on 9th January 2020 at 11:00 AM , to finalize The Syllabus for MSC Herbar Science and Technology under Ganhali University.

- 1 The MSC syllabus produced by The authorities of ADP

  College newsulented by Special Invite. Mr. Bapan Bairing

  Assistant Professor, ADP College has been apprecial with

  miner modifications.
- 2. The ccs cowinitie for the course has been nestructured and finalised and has been approved.
- 3. The syllabrus of the course has been reviewed and approved by experts viz. Prof. Chandana Choudhing Basiah and Prof. Bishnu Prasad Sarma.

Members present.
1 Post. M. C. Kalita - HoD& Chairman

ıc

| Proceedings of the ccs - pa meeting held on 9th January 2020 out 2:30 pm to finalise and approve The MSC |
|----------------------------------------------------------------------------------------------------------|
| 2020 out 2: 30 pm to finalise and approve the MSC                                                        |
| Biotechnology syllabor and experience of Msc-Mtech                                                       |
| dual degree programme                                                                                    |
|                                                                                                          |
| Members present                                                                                          |
| 1. Prof. M. C. Walita - Hobe Charmon - July                                                              |
| 2 Dr. S. Buse - member - P. B.                                                                           |
| 3. Dr. H. K. Sorema - member - Domit                                                                     |
| 4. Mr. D. Borbina - member - Xabors                                                                      |
| 5. Dr Md. Initiyaj khan - member - 1                                                                     |
| 5. Dr Md. Initigaj khan - member - MK<br>6. Dr S. S. Swareglary - member - M                             |
|                                                                                                          |
| 1. The members approved the newly adopted structure                                                      |
| of The Msc Biotechnology syllabus and decided to                                                         |
| finalize the tent of our the papers at the earliest.                                                     |
| 2. The syllabou for MSc-MTech dual digree programme                                                      |
| and was almored.                                                                                         |
| was discussed in detail and was approved.                                                                |
| 1                                                                                                        |
| Head                                                                                                     |
| Department of Biotechnology Gauhati University                                                           |
| Guwahali-14                                                                                              |