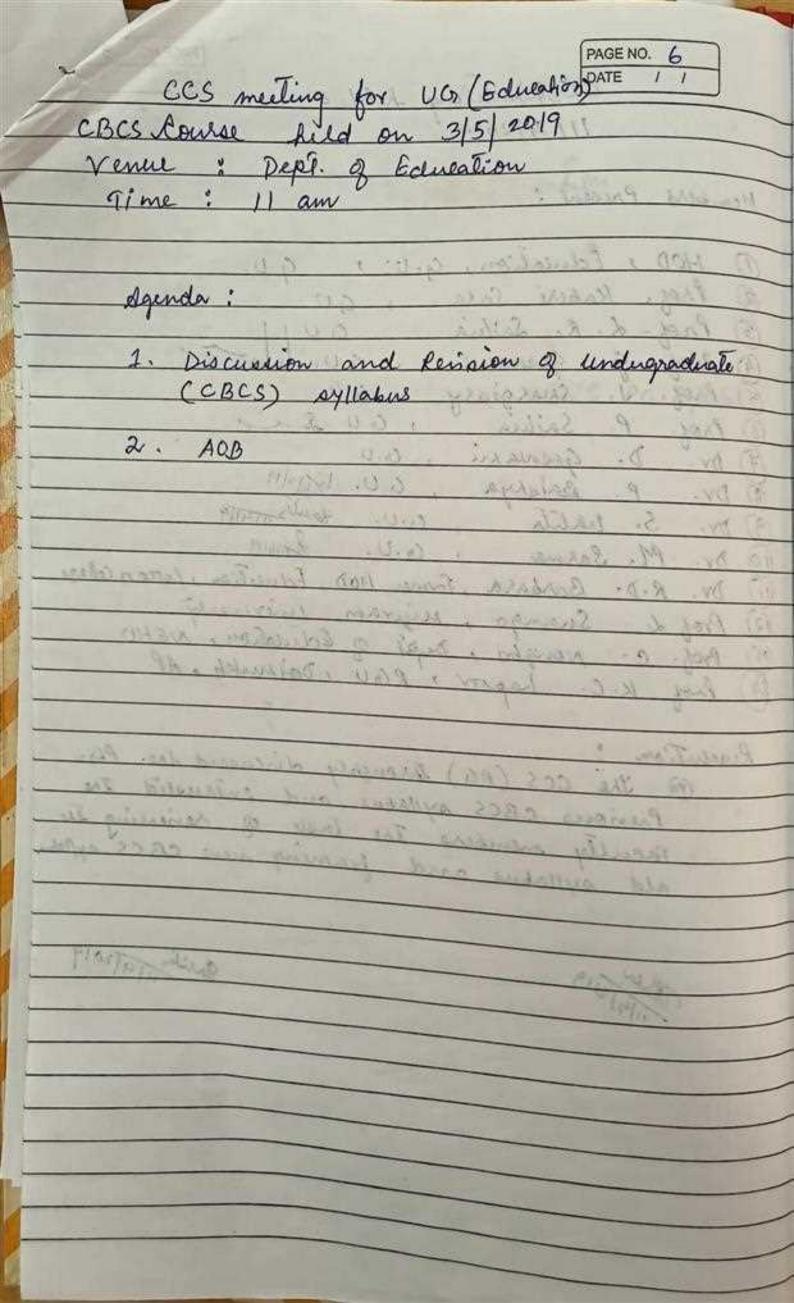

|



# CCS meeting held on 3rd of tay 2019

Stoleis the literal Malite Members Present 5. grof. J. Swargiary, G.U. 6. Prof. P. Saikia, G.U. Si 7. Dr. D. Gosmani, G.U. hyggs/19 9. Dr. Sima Kalita, G.U. 5 Girlas 15/19 10. Dr. Moyuri Sarma, G. U. Je 55/19
11. HOD, Dept. of Education, Cotton such university from 5/19 Special Invitu:

1. In Karalii Kar Das Chowdhury : A.V. College . 15.15.19

2. Dr. Szyani Das Jagernad College Brigan Da.

2. 05.19. 3. Do. Kabita Choudhury, HOD, Kammp Glege, Chamida. - 9/3/19 4 dr. Portine Patowary, HOD Governoon college, Governoon 3/5/19 5. Ninmali Malakar. HOD B.H. College, Study 3.5.19 in G. Dr. Raugn reach, Areyor Vidyapselh College, Ghyllo Registiq T. Dr. Mital: Krithantin Intertein kommung Girls College Minge 9. Dr. Ruper Barush. B. Borowah College. Guerahati