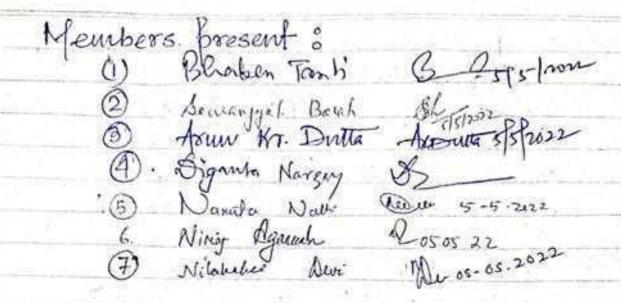

Members present.
1 Post. M. C. Kalita - HoD& Chairman

ıc

| Proceedings of the ccs - pa meeting held on 9th January 2020 out 2:30 pm to finalise and approve The MSC |
|----------------------------------------------------------------------------------------------------------|
| 2020 out 2: 30 pm to finalise and approve the MSC                                                        |
| Biotechnology syllabor and experience of Msc-Mtech                                                       |
| dual degree programme                                                                                    |
|                                                                                                          |
| Members present                                                                                          |
| 1. Prof. M. C. Walita - Hobe Charmon - July                                                              |
| 2 Dr. S. Buse - member - P. B.                                                                           |
| 3. Dr. H. K. Sorema - member - Domit                                                                     |
| 4. Mr. D. Borbina - member - Xabors                                                                      |
| 5. Dr Md. Initiyaj khan - member - 1                                                                     |
| 5. Dr Md. Initigaj khan - member - MK<br>6. Dr S. S. Swareglary - member - M                             |
|                                                                                                          |
| 1. The members approved the newly adopted structure                                                      |
| of The Msc Biotechnology syllabus and decided to                                                         |
| finalize the tent of our the papers at the earliest.                                                     |
| 2. The syllabou for MSc-MTech dual digree programme                                                      |
| and was almored.                                                                                         |
| was discussed in detail and was approved.                                                                |
| 1                                                                                                        |
| Head                                                                                                     |
| Department of Biotechnology Gauhati University                                                           |
| Guwahali-14                                                                                              |