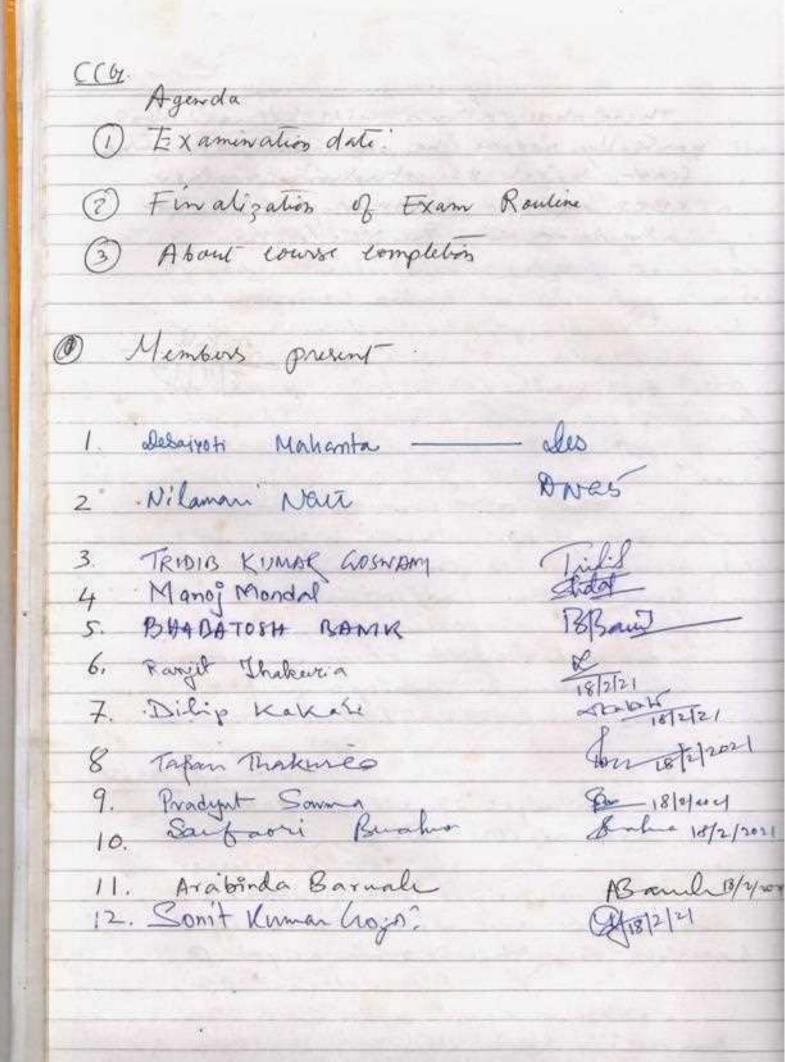

Proceedings of The CCS meeting held on 9th January 2020 at 11:00 AM , to finalize The Syllabus for MSC Herbar Science and Technology under Ganhali University.

- 1 The MSC syllabus produced by The authorities of ADP

  College newsulented by Special Invite. Mr. Bapan Bairing

  Assistant Professor, ADP College has been apprecial with

  miner modifications.
- 2. The ccs cowinitie for the course has been nestructured and finalised and has been approved.
- 3. The syllabrus of the course has been reviewed and approved by experts viz. Prof. Chandana Choudhing Basiah and Prof. Bishnu Prasad Sarma.

Members present.
1 Post. M. C. Kalita - HoD& Chairman

ıc

| Proceedings of the ccs - pa meeting held on 9th January 2020 out 2:30 pm to finalise and approve The MSC |
|----------------------------------------------------------------------------------------------------------|
| 2020 out 2: 30 pm to finalise and approve the MSC                                                        |
| Biotechnology syllabor and experience of Msc-Mtech                                                       |
| dual degree programme                                                                                    |
|                                                                                                          |
| Members present                                                                                          |
| 1. Prof. M. C. Walita - Hobe Charmon - July                                                              |
| 2 Dr. S. Buse - member - P. B.                                                                           |
| 3. Dr. H. K. Sorema - member - Domit                                                                     |
| 4. Mr. D. Borbina - member - Xabors                                                                      |
| 5. Dr Md. Initiyaj khan - member - 1                                                                     |
| 5. Dr Md. Initigaj khan - member - MK<br>6. Dr S. S. Swareglary - member - M                             |
|                                                                                                          |
| 1. The members approved the newly adopted structure                                                      |
| of The Msc Biotechnology syllabus and decided to                                                         |
| finalize the tent of our the papers at the earliest.                                                     |
| 2. The syllabou for MSc-MTech dual digree programme                                                      |
| and was almored.                                                                                         |
| was discussed in detail and was approved.                                                                |
| 1                                                                                                        |
| Head                                                                                                     |
| Department of Biotechnology Gauhati University                                                           |
| Guwahali-14                                                                                              |