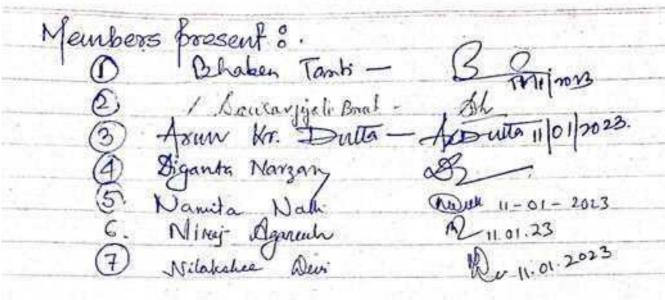

Members present.
1 Post. M. C. Kalita - HoD& Chairman

ıc

| Proceedings of the ccs - pa meeting held on 9th January 2020 out 2:30 pm to finalise and approve The MSC |
|----------------------------------------------------------------------------------------------------------|
| 2020 out 2: 30 pm to finalise and approve the MSC                                                        |
| Biotechnology syllabor and experience of Msc-Mtech                                                       |
| dual degree programme                                                                                    |
|                                                                                                          |
| Members present                                                                                          |
| 1. Prof. M. C. Walita - Hobe Charmon - July                                                              |
| 2 Dr. S. Buse - member - P. B.                                                                           |
| 3. Dr. H. K. Sorema - member - Domit                                                                     |
| 4. Mr. D. Borbina - member - Xabors                                                                      |
| 5. Dr Md. Initiyaj khan - member - 1                                                                     |
| 5. Dr Md. Initigaj khan - member - MK<br>6. Dr S. S. Swareglary - member - M                             |
|                                                                                                          |
| 1. The members approved the newly adopted structure                                                      |
| of The Msc Biotechnology syllabus and decided to                                                         |
| finalize the tent of our the papers at the earliest.                                                     |
| 2. The syllabou for MSc-MTech dual digree programme                                                      |
| and was almored.                                                                                         |
| was discussed in detail and was approved.                                                                |
| 1                                                                                                        |
| Head                                                                                                     |
| Department of Biotechnology Gauhati University                                                           |
| Guwahali-14                                                                                              |