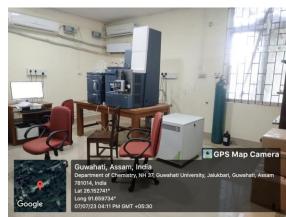

### 2. Lecture capturing system.

3. Central Instrumentation System

4. Animal House