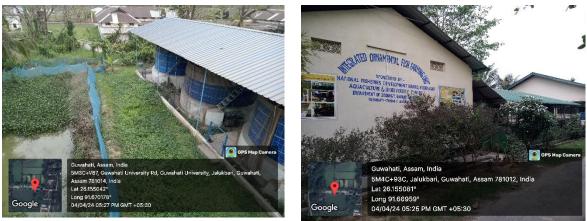

### 5. Museums

Museum of Department of Botany

Museum of Department of Zoology

Museum of Department of Zoology

Museum of Department of Geology

Museum of Department of Geography

6. Business Lab

Aquaculture and Biodiversity Centre (https://gauhati.ac.in/academic/centres/aquaculture-&-biodiversity-centre)