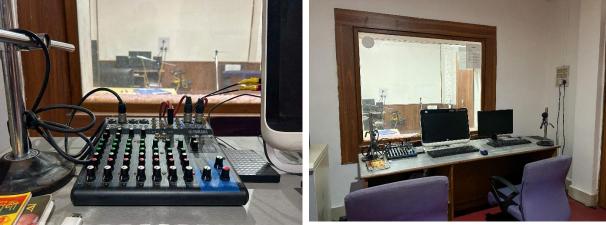

# CRITERION 4 Assessment term: 2018-2023

Sub criterion 4.3 *IT Infrastructure* 

- 4.3.3. Facilities for e-content development and other resource development
- 1. Photographs of audio-visual center, mixing equipment, editing facilities and Media Studio