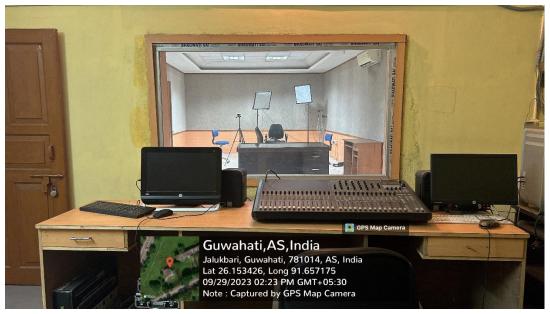

# CRITERION 4 Assessment term: 2018-2023

Sub criterion 4.3 *IT Infrastructure* 

- 4.3.3. Facilities for e-content development and other resource development
- 1. Photographs of audio-visual center, mixing equipment, editing facilities and Media Studio