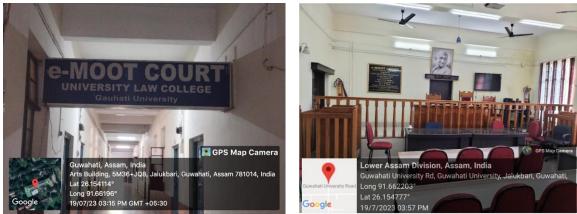

Herbarium of Botanical Garden

Sofisticated Analytical Instrument Facility (SAIF) (https://gauhati.ac.in/academic/centres/sophisticated-analytical-instrument-facility)

7. Moot court

8. Theatre

**BKB** Auditorium