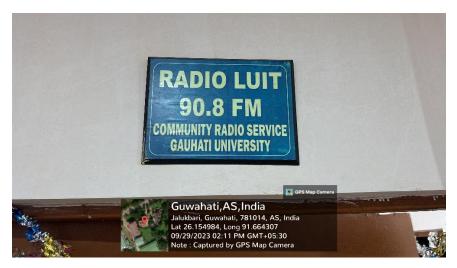

# CRITERION 4 Assessment term: 2018-2023

Sub criterion 4.3 *IT Infrastructure* 

- 4.3.3. Facilities for e-content development and other resource development
- 1. Photographs of audio-visual center, mixing equipment, editing facilities and Media Studio