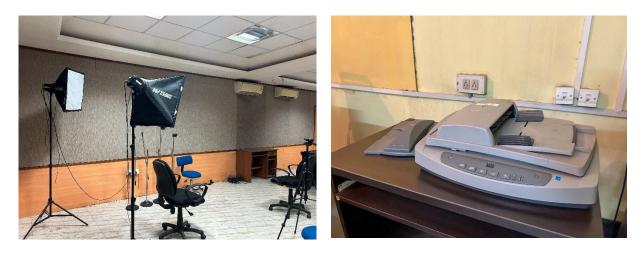

# CRITERION 4 Assessment term: 2018-2023

Sub criterion 4.3 *IT Infrastructure* 

- 4.3.3. Facilities for e-content development and other resource development
- 1. Photographs of audio-visual center, mixing equipment, editing facilities and Media Studio