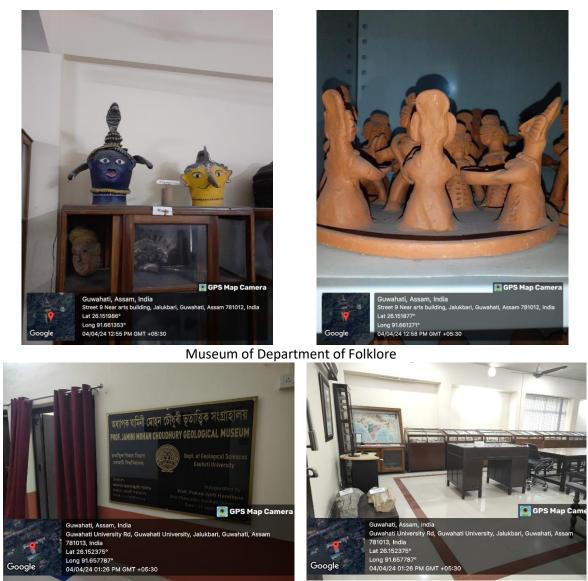

### 5. Museums

Museum of Department of Botany

Museum of Department of Zoology

Museum of Department of Zoology

Museum of Department of Geology

Museum of Department of Geography

6. Business Lab

Aquaculture and Biodiversity Centre (https://gauhati.ac.in/academic/centres/aquaculture-&-biodiversity-centre)