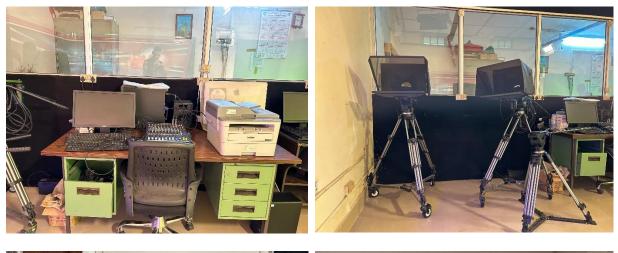

# CRITERION 4 Assessment term: 2018-2023

Sub criterion 4.3 *IT Infrastructure* 

- 4.3.3. Facilities for e-content development and other resource development
- 1. Photographs of audio-visual center, mixing equipment, editing facilities and Media Studio