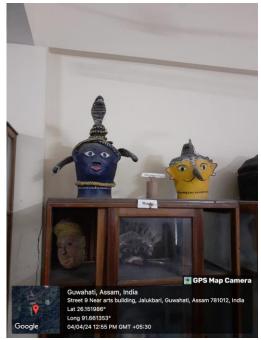

### 5. Museums

Museum of Department of Botany

Museum of Department of Zoology

Museum of Department of Zoology

Museum of Department of Folklore

Museum of Department of Geology

Museum of Department of Geography