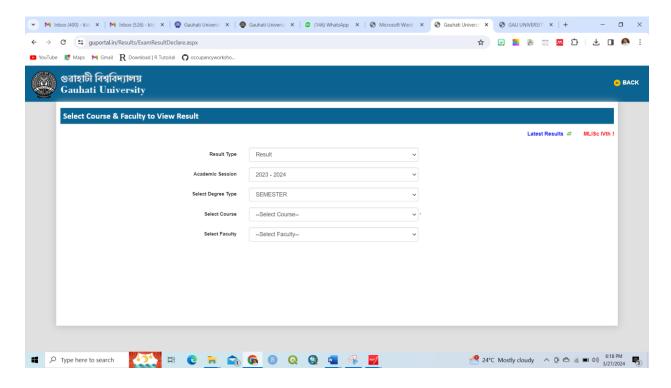

Registration
- Alumni Registration

### **General Administration**

- Disbursement of Salary of all Employees including PF etc.
- Purchase and Storage
- Application Tracking
- Grievance Redressal

### The screen shots and the description of the modules are mentioned below-

### **Student Portal**

After single login student can access below activities-

Exam Form Re-Evaluation Admit Card Result Back/Dropout Exam Form Syllabus Download Hostel Registration Submit Grievance Exam Form Download General Notification including Manage Profile Change Password



Only those students who did not take admission from admission.guportal.in, they can register through the portal called new student registration.



### **Re-evaluation Form**



### **College/Department login**



### **GU Result login**



### **Pre-Admission module**



### **Enquiry form**



### **Enquiry Status**





Some other important links are highlighted in the portal for the ease of the process of student affairs as well as other academic evaluation process to be participated by the affiliated colleges and the constituent departments of the university



Subsequently, the Gauhati University has developed a own portal as a part of IUMS called online gu (<a href="https://onlinegu.in/">https://onlinegu.in/</a>). The portal has effectively foster service to both students and administrations providing a user-friendly interface. The portal is managed by the IT departments of Gauhati University and the IT cell of the university.