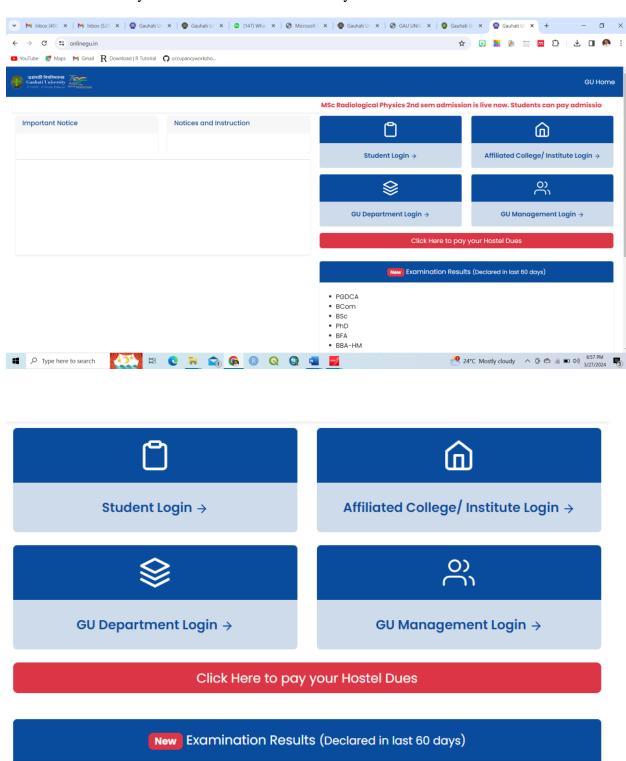

Subsequently, the Gauhati University has developed a own portal as a part of IUMS called online gu (<a href="https://onlinegu.in/">https://onlinegu.in/</a>). The portal has effectively foster service to both students and administrations providing a user-friendly interface. The portal is managed by the IT departments of Gauhati University and the IT cell of the university.