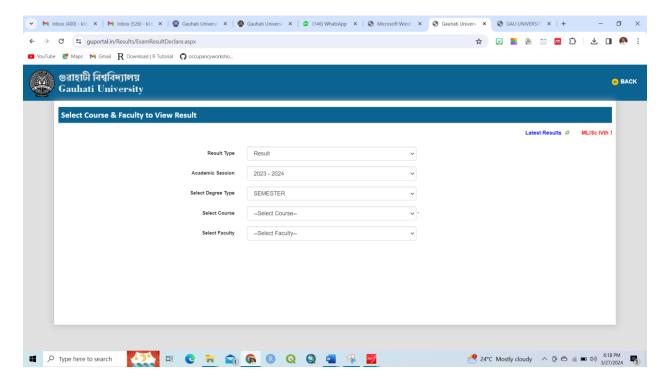

ion

### **General Administration**

- Disbursement of Salary of all Employees including PF etc.
- Purchase and Storage
- Application Tracking
- Grievance Redressal

### The screen shots and the description of the modules are mentioned below-

### **Student Portal**

After single login student can access below activities-

Exam Form Re-Evaluation Admit Card Result Back/Dropout Exam Form Syllabus Download Hostel Registration Submit Grievance Exam Form Download General Notification including Manage Profile Change Password



Only those students who did not take admission from admission.guportal.in, they can register through the portal called new student registration.



### **Re-evaluation Form**



### **College/Department login**



### **GU Result login**



### **Pre-Admission module**



### **Enquiry form**



### **Enquiry Status**





Some other important links are highlighted in the portal for the ease of the process of student affairs as well as other academic evaluation process to be participated by the affiliated colleges and the constituent departments of the university



Subsequently, the Gauhati University has developed a own portal as a part of IUMS called online gu (<a href="https://onlinegu.in/">https://onlinegu.in/</a>). The portal has effectively foster service to both students and administrations providing a user-friendly interface. The portal is managed by the IT departments of Gauhati University and the IT cell of the university.