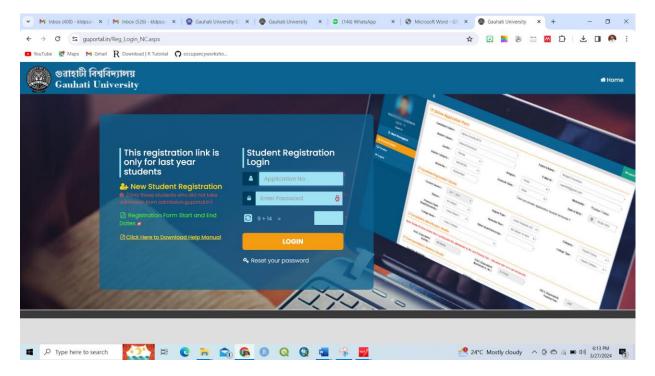

Only those students who did not take admission from admission.guportal.in, they can register through the portal called new student registration.