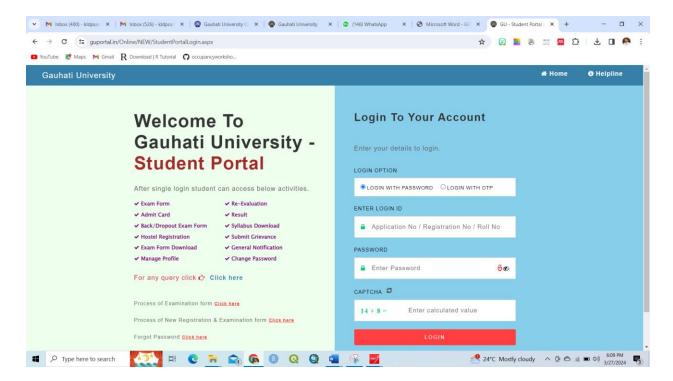

### **Student Portal**

After single login student can access below activities-

Exam Form Re-Evaluation Admit Card Result Back/Dropout Exam Form Syllabus Download Hostel Registration Submit Grievance Exam Form Download General Notification including Manage Profile Change Password