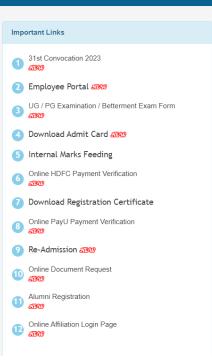

### **Enquiry Status**

Some other important links are highlighted in the portal for the ease of the process of student affairs as well as other academic evaluation process to be participated by the affiliated colleges and the constituent departments of the university