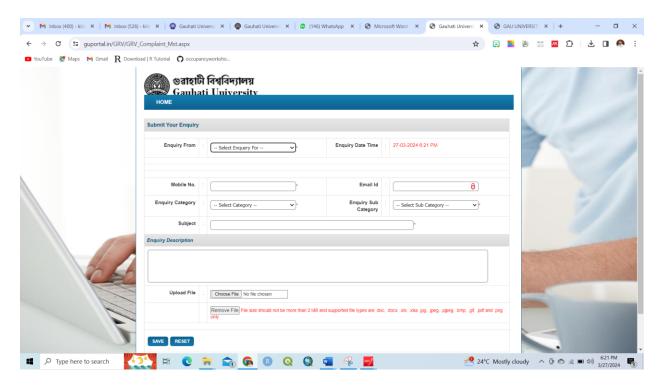

istration**

- Disbursement of Salary of all Employees including PF etc.
- Purchase and Storage
- Application Tracking
- Grievance Redressal

### The screen shots and the description of the modules are mentioned below-

### **Student Portal**

After single login student can access below activities-

Exam Form Re-Evaluation Admit Card Result Back/Dropout Exam Form Syllabus Download Hostel Registration Submit Grievance Exam Form Download General Notification including Manage Profile Change Password



Only those students who did not take admission from admission.guportal.in, they can register through the portal called new student registration.



### **Re-evaluation Form**



### **College/Department login**



### **GU Result login**



### **Pre-Admission module**



### **Enquiry form**



### **Enquiry Status**





Some other important links are highlighted in the portal for the ease of the process of student affairs as well as other academic evaluation process to be participated by the affiliated colleges and the constituent departments of the university



Subsequently, the Gauhati University has developed a own portal as a part of IUMS called online gu (<a href="https://onlinegu.in/">https://onlinegu.in/</a>). The portal has effectively foster service to both students and administrations providing a user-friendly interface. The portal is managed by the IT departments of Gauhati University and the IT cell of the university.