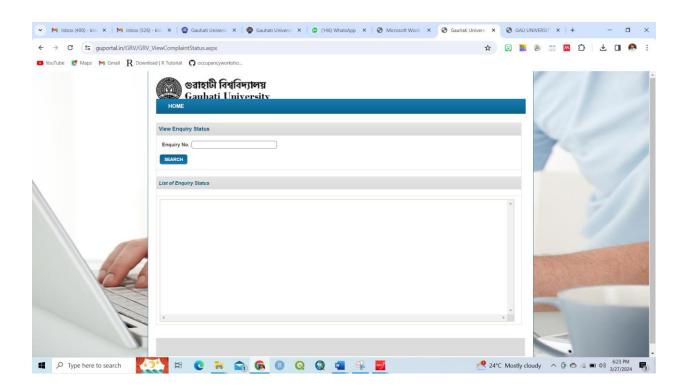

### **Enquiry Status**

Some other important links are highlighted in the portal for the ease of the process of student affairs as well as other academic evaluation process to be participated by the affiliated colleges and the constituent departments of the university