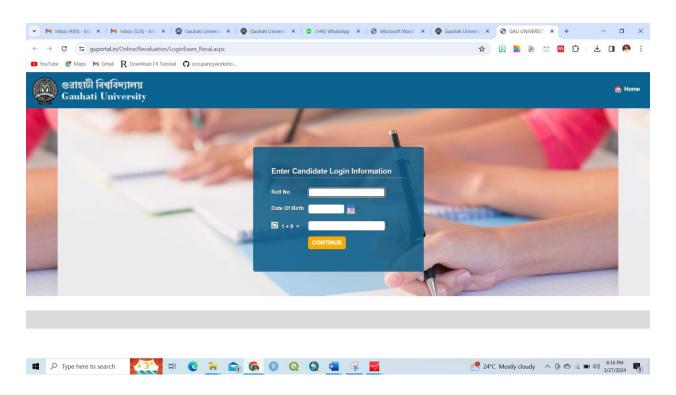

n of Answer Scripts, Application for Certificates
- Convocation Registration
- Alumni Registration

### **General Administration**

- Disbursement of Salary of all Employees including PF etc.
- Purchase and Storage
- Application Tracking
- Grievance Redressal

### The screen shots and the description of the modules are mentioned below-

### **Student Portal**

After single login student can access below activities-

Exam Form Re-Evaluation Admit Card Result Back/Dropout Exam Form Syllabus Download Hostel Registration Submit Grievance Exam Form Download General Notification including Manage Profile Change Password



Only those students who did not take admission from admission.guportal.in, they can register through the portal called new student registration.



### **Re-evaluation Form**



### **College/Department login**



### **GU Result login**



### **Pre-Admission module**



### **Enquiry form**



### **Enquiry Status**





Some other important links are highlighted in the portal for the ease of the process of student affairs as well as other academic evaluation process to be participated by the affiliated colleges and the constituent departments of the university



Subsequently, the Gauhati University has developed a own portal as a part of IUMS called online gu (<a href="https://onlinegu.in/">https://onlinegu.in/</a>). The portal has effectively foster service to both students and administrations providing a user-friendly interface. The portal is managed by the IT departments of Gauhati University and the IT cell of the university.