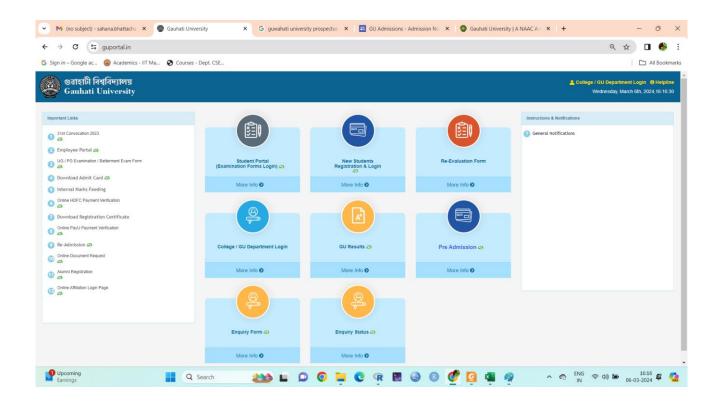

## **CRITERION 2**

Assessment term: 2018-2023

Sub criterion 2.5

**Evaluation Process and Reforms** 

2.5.3: Status of automation of Examination division (Screen shots reflecting the HEI name and the name of the modules

## Link: <a href="https://guportal.in/">https://guportal.in/</a>