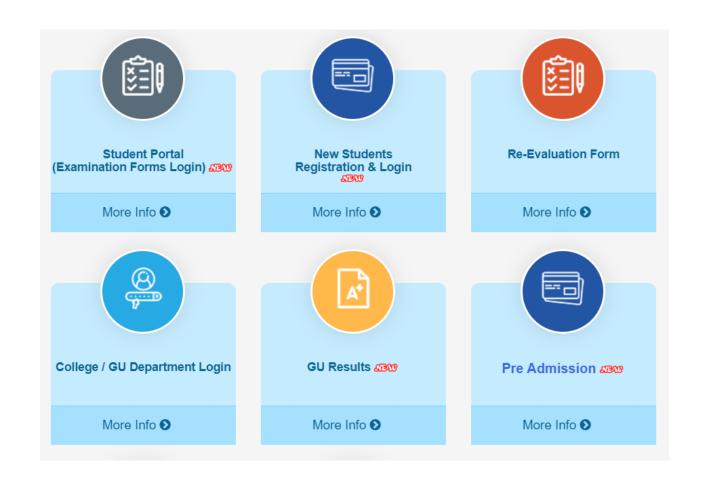

## **CRITERION 2**

Assessment term: 2018-2023

Sub criterion 2.5

**Evaluation Process and Reforms** 

2.5.3: Status of automation of Examination division (Screen shots reflecting the HEI name and the name of the modules

## Link: <a href="https://guportal.in/">https://guportal.in/</a>