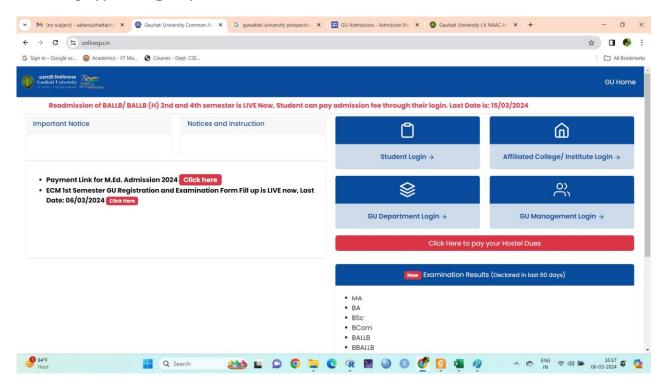

## **CRITERION 2**

Assessment term: 2018-2023

Sub criterion 2.5

**Evaluation Process and Reforms** 

2.5.3: Status of automation of Examination division (Screen shots reflecting the HEI name and the name of the modules

Link: <a href="https://onlinegu.in/">https://onlinegu.in/</a>