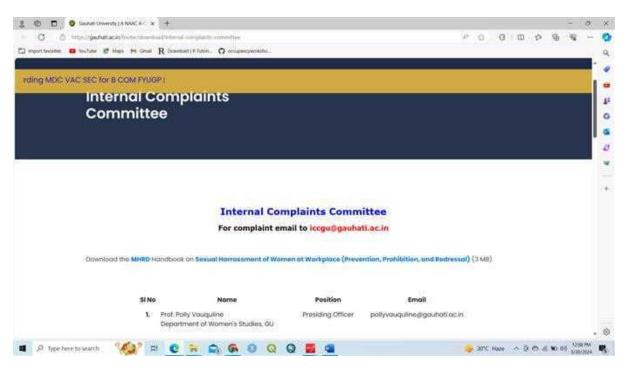

## 7.1.1 Institution has initiated the Gender Audit and measures for the promotion of gender equity during last five years

The University has an Internal Complaints Committee to help in providing justice on any sexual harassment issue or any other gender issue. The details of the same can be found in the following link :<u>https://gauhati.ac.in/footer/download/internal-complaints-committee</u>

#### Link to internal Complaints Committee

#### https://gauhati.ac.in/footer/download/internal-complaints-committee