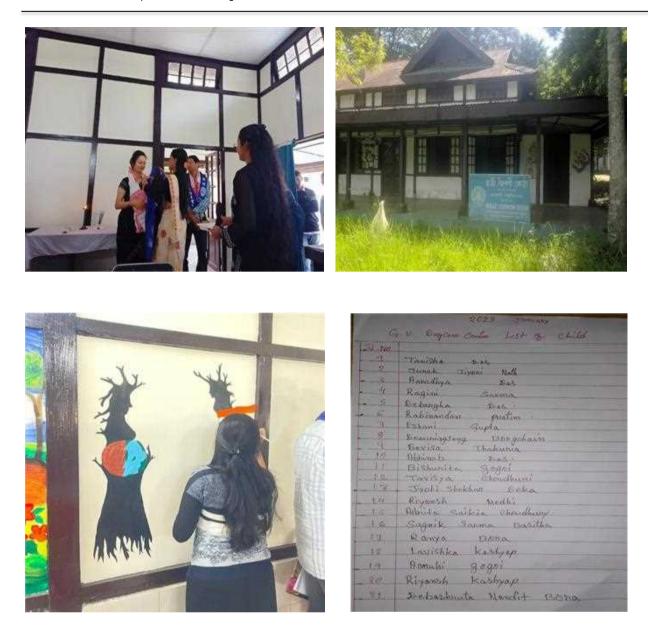

The University Facilitates a daycare centre for Kids of the faculty of the university :https://web.gauhati.ac.in/daycare

Girls Common Room: The University facilitates a common room for the female students of Gauhati University, where the students host different events and activities. Given below are a few pictures of events held during the variety week of 2022-23