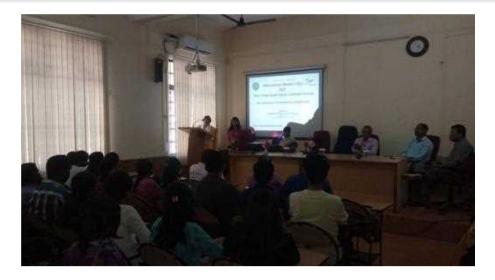

Womens' Day 2023 was celebrated on the lines of "Technology and Women", a few glimpses are attached below

These efforts across various departments highlight the university's commitment to raising awareness about gender equity and promoting inclusivity in both academic and social spheres.