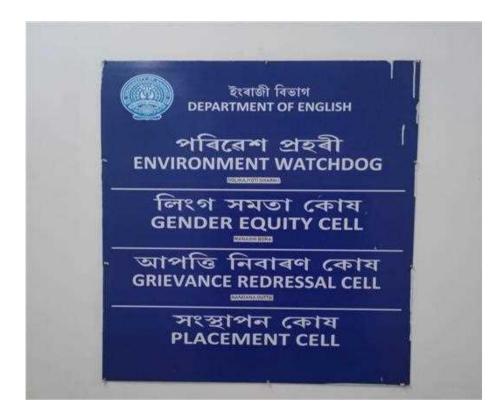

c) Departments like Arabic, Anthropology, Applied Sciences, Sanskrit, and English, among others, have formed a gender equity cell to promote activities and monitor inclusiveness within their respective disciplines. The aim is to foster gender equity and ensure equal opportunities for all.