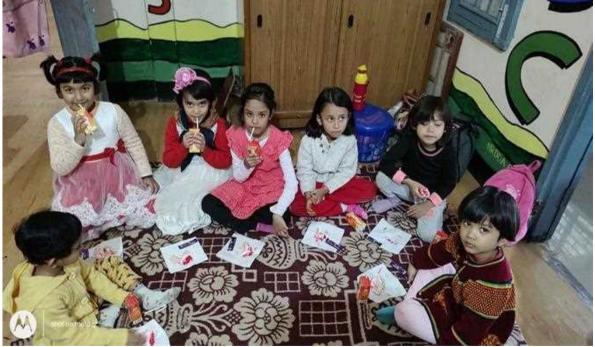

The University Facilitates a daycare centre for Kids of the faculty of the university :https://web.gauhati.ac.in/daycare

Girls Common Room: The University facilitates a common room for the female students of Gauhati University, where the students host different events and activities. Given below are a few pictures of events held during the variety week of 2022-23

A daycare center can play a significant role in facilitating gender equity by promoting an inclusive and supportive environment where all children, regardless of their gender, feel valued and cared for. This in turn also enables the women employees to focus on their research, teaching, etc in the department. As the daycare centre is on campus itself, they can visit the child, any time. This thought also gives solace to the mother, and as such, she can contribute her time and full focus to her work.