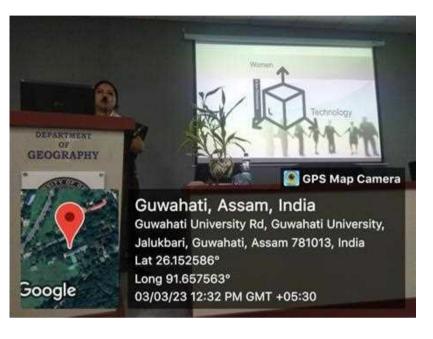

Womens' Day 2023 was celebrated on the lines of "Technology and Women", a few glimpses are attached below

These efforts across various departments highlight the university's commitment to raising awareness about gender equity and promoting inclusivity in both academic and social spheres.