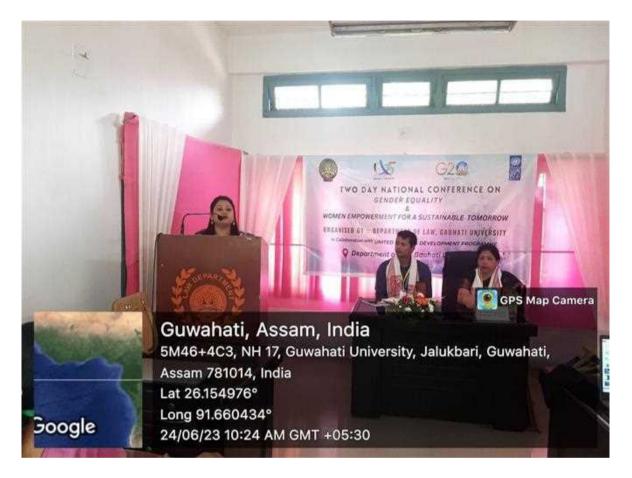

Several departments of the university are actively organizing events and initiatives to sensitize people about gender equity. Here's a summary of the activities conducted by a few of them: a) Department of Law, GU: The department organized a two-day national conference on Gender Equality and women's Empowerment for a sustainable tomorrow in collaboration with UNDP on June 24 and 23,2023. This conference aimed to raise awareness and promote discussions on gender equity.