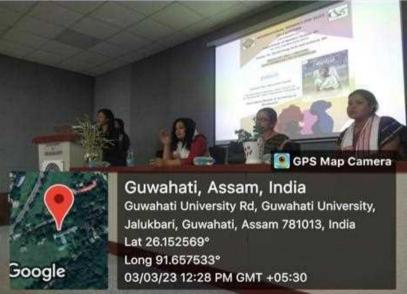

Womens' Day 2023 was celebrated on the lines of "Technology and Women", a few glimpses are attached below

These efforts across various departments highlight the university's commitment to raising awareness about gender equity and promoting inclusivity in both academic and social spheres.