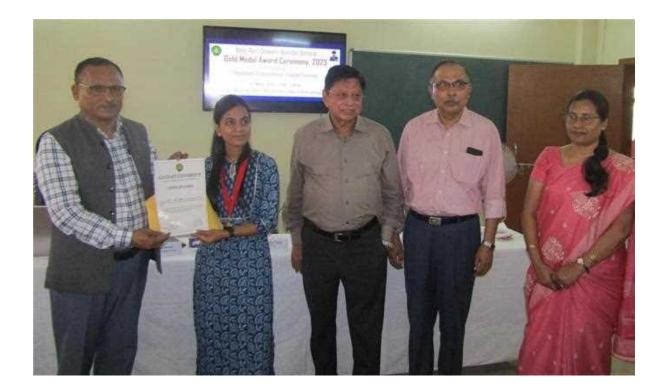

#### About 8thDr.Manju Rani (Goswami) Barkataki Memorial Gold Medal Award Ceremony

The 8th Dr.Manju Rani (Goswami) Barkataki Memorial Gold Medal Award Ceremony was observed on 6th March, 2023, in the premises of the Department of Anthropology, Gauhati University. The meeting started with the University Anthem, and the gathering was given a formal welcome by Prof.Gulrukh Begum, Head of the Department of Anthropology, G. U. The event was graced by Dr.Hemanta Kumar Nath, Registrar of Gauhati University as the Chief Guest and Prof.Dilip Kumar Kakati, President of Gauhati Teachers' Association, as the Guest of Honour. Dr.NripenBarkataki accompanied by his family members also attended the ceremony. The guests shared encouraging messages with the gathering.The recipient of the 8th Manju Rani Barkataki Memorial Gold Medal Award is Miss Liza Deka. She shared her experiences with respect to her hard work and struggles during her master's degree, followed by her father.