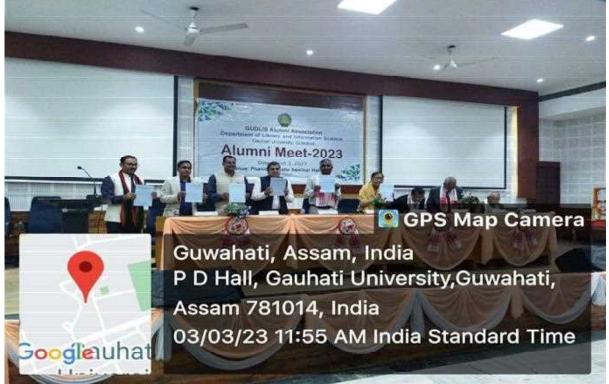

# Alumni Meet – 2023 Held on 3<sup>rd</sup> March, 2023 at Phanidhar Datta Seminar Hall, Gauhati University

Inauguration of the "Directory of the Registered Members of GUDLIS Alumni Association"

A Few Participants of the Alumni Meet – 2023 held on 3<sup>rd</sup> March, 2023

#### GU library science dept alumni body meet STAFF REPORTER

GUWAHATI, Feb 22: An alumni meet of Gauhati University Department of Library and Information Science (GUDLIS) Alumni Association is scheduled to be held on March 3 at the Phanidhar Datta Seminar Hall, Gauhati University. The Department of Library and Information Science (originally the Department of Library Science), GU was established in 1966, and it is the first postgraduate department of Library and Information Science in the Northeast region. The department introduced the Bachelor of Library Science (BLibSc) course in 1966 and the Master of Library Science (MLibSc) course in 1978. The nomenclature of both the courses with revised syllabi has been changed to BLISc and MLISc respectively in 1985 as per UGC guidelines. Research programmes, leading to Doctor of Philosophy (PhD) and Master of Philosophy (MPhil) were also introduced at a later date. Due to UGC's circular and suggestion, the MPhil Programme was discontinued after three sessions. Presently, more than 20 researchers are pursuing their PhDs with seven guides. The department celebrated its silver jubilee in 1992 and golden jubilee in 2018. More than 3000 alumni have completed their studies to date. "Our alumni are working in different States of the region and also outside in both senior and junior positions of different academic, public, and special libraries. Many are also working as faculty members in LIS departments of different universities," said Professor Narendra Lahkar, president **GUDLIS** Alumni Association.