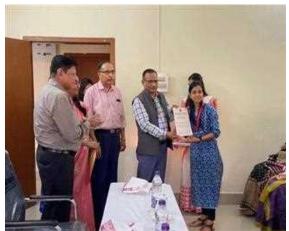

#### About 8thDr.Manju Rani (Goswami) Barkataki Memorial Gold Medal Award Ceremony

The 8th Dr.Manju Rani (Goswami) Barkataki Memorial Gold Medal Award Ceremony was observed on 6th March, 2023, in the premises of the Department of Anthropology, Gauhati University. The meeting started with the University Anthem, and the gathering was given a formal welcome by Prof.Gulrukh Begum, Head of the Department of Anthropology, G. U. The event was graced by Dr.Hemanta Kumar Nath, Registrar of Gauhati University as the Chief Guest and Prof.Dilip Kumar Kakati, President of Gauhati Teachers' Association, as the Guest of Honour. Dr.NripenBarkataki accompanied by his family members also attended the ceremony. The guests shared encouraging messages with the gathering.The recipient of the 8th Manju Rani Barkataki Memorial Gold Medal Award is Miss Liza Deka. She shared her experiences with respect to her hard work and struggles during her master's degree, followed by her father.

# **CERTIFICATE OF MERIT**

This is to certify that **Liza Deka** has been awarded the Manju Rani (Goswami) Barkataki Memorial Gold Medal in Anthropology for the year 2022.

The Gold Medal instituted in the year 2015 by the family members of Late Ms. Barkataki is awarded annually to the student who secures first position in M.A./M.Sc. in Anthropology from Gauhati University.