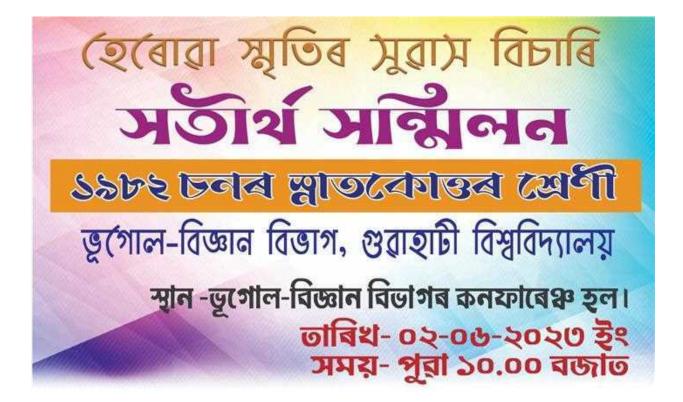

# **Alumni Contribution**

2021-22 Prof. Harendra Nath Sarma ( Alumni 1963 batch) And also Former Prof. & Head, Department of Geography, GU Donation 1 Almirah with Books worth Rs. 100000/- ( One Lakh )

2022-23 1982-84 Batch ( 25 Alumni) Alumni Meet Held on 2<sup>nd</sup> June Donation Books of Worth Rs. 10000/-