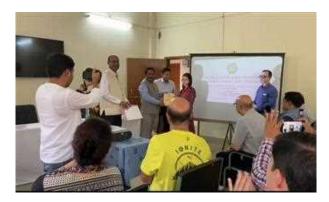

#### About 8thDr.Manju Rani (Goswami) Barkataki Memorial Gold Medal Award Ceremony

The 8th Dr.Manju Rani (Goswami) Barkataki Memorial Gold Medal Award Ceremony was observed on 6th March, 2023, in the premises of the Department of Anthropology, Gauhati University. The meeting started with the University Anthem, and the gathering was given a formal welcome by Prof.Gulrukh Begum, Head of the Department of Anthropology, G. U. The event was graced by Dr.Hemanta Kumar Nath, Registrar of Gauhati University as the Chief Guest and Prof.Dilip Kumar Kakati, President of Gauhati Teachers' Association, as the Guest of Honour. Dr.NripenBarkataki accompanied by his family members also attended the ceremony. The guests shared encouraging messages with the gathering.The recipient of the 8th Manju Rani Barkataki Memorial Gold Medal Award is Miss Liza Deka. She shared her experiences with respect to her hard work and struggles during her master's degree, followed by her father.