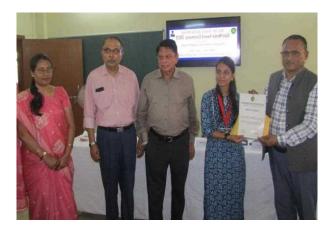

#### About 8thDr.Manju Rani (Goswami) Barkataki Memorial Gold Medal Award Ceremony

The 8th Dr.Manju Rani (Goswami) Barkataki Memorial Gold Medal Award Ceremony was observed on 6th March, 2023, in the premises of the Department of Anthropology, Gauhati University. The meeting started with the University Anthem, and the gathering was given a formal welcome by Prof.Gulrukh Begum, Head of the Department of Anthropology, G. U. The event was graced by Dr.Hemanta Kumar Nath, Registrar of Gauhati University as the Chief Guest and Prof.Dilip Kumar Kakati, President of Gauhati Teachers' Association, as the Guest of Honour. Dr.NripenBarkataki accompanied by his family members also attended the ceremony. The guests shared encouraging messages with the gathering.The recipient of the 8th Manju Rani Barkataki Memorial Gold Medal Award is Miss Liza Deka. She shared her experiences with respect to her hard work and struggles during her master's degree, followed by her father.