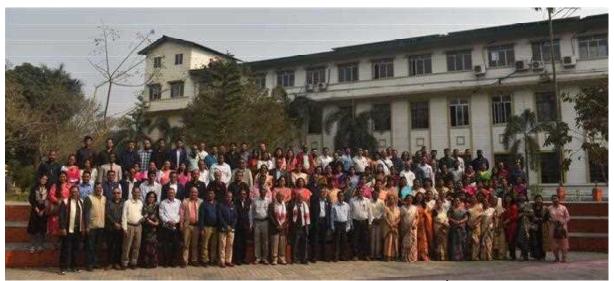

# Alumni Meet – 2023 Held on 3<sup>rd</sup> March, 2023 at Phanidhar Datta Seminar Hall, Gauhati University

Inauguration of the "Directory of the Registered Members of GUDLIS Alumni Association"

A Few Participants of the Alumni Meet – 2023 held on 3<sup>rd</sup> March, 2023

#### GU library science dept alumni body meet STAFF REPORTER

GUWAHATI, Feb 22: An alumni meet of Gauhati University Department of Library and Information Science (GUDLIS) Alumni Association is scheduled to be held on March 3 at the Phanidhar Datta Seminar Hall, Gauhati University. The Department of Library and Information Science (originally the Department of Library Science), GU was established in 1966, and it is the first postgraduate department of Library and Information Science in the Northeast region. The department introduced the Bachelor of Library Science (BLibSc) course in 1966 and the Master of Library Science (MLibSc) course in 1978. The nomenclature of both the courses with revised syllabi has been changed to BLISc and MLISc respectively in 1985 as per UGC guidelines. Research programmes, leading to Doctor of Philosophy (PhD) and Master of Philosophy (MPhil) were also introduced at a later date. Due to UGC's circular and suggestion, the MPhil Programme was discontinued after three sessions. Presently, more than 20 researchers are pursuing their PhDs with seven guides. The department celebrated its silver jubilee in 1992 and golden jubilee in 2018. More than 3000 alumni have completed their studies to date. "Our alumni are working in different States of the region and also outside in both senior and junior positions of different academic, public, and special libraries. Many are also working as faculty members in LIS departments of different universities," said Professor Narendra Lahkar, president **GUDLIS** Alumni Association.