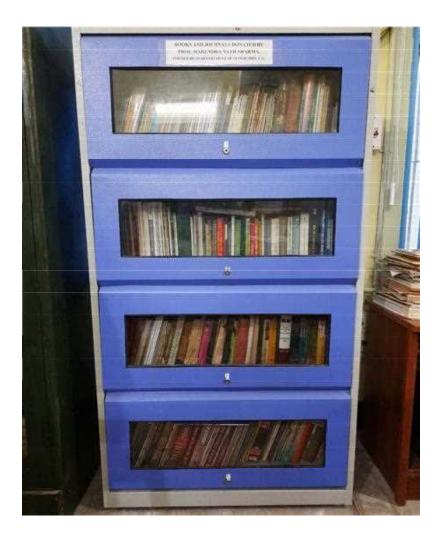

# **Alumni Contribution**

2021-22 Prof. Harendra Nath Sarma ( Alumni 1963 batch) And also Former Prof. & Head, Department of Geography, GU Donation 1 Almirah with Books worth Rs. 100000/- ( One Lakh )

2022-23 1982-84 Batch ( 25 Alumni) Alumni Meet Held on 2<sup>nd</sup> June Donation Books of Worth Rs. 10000/-