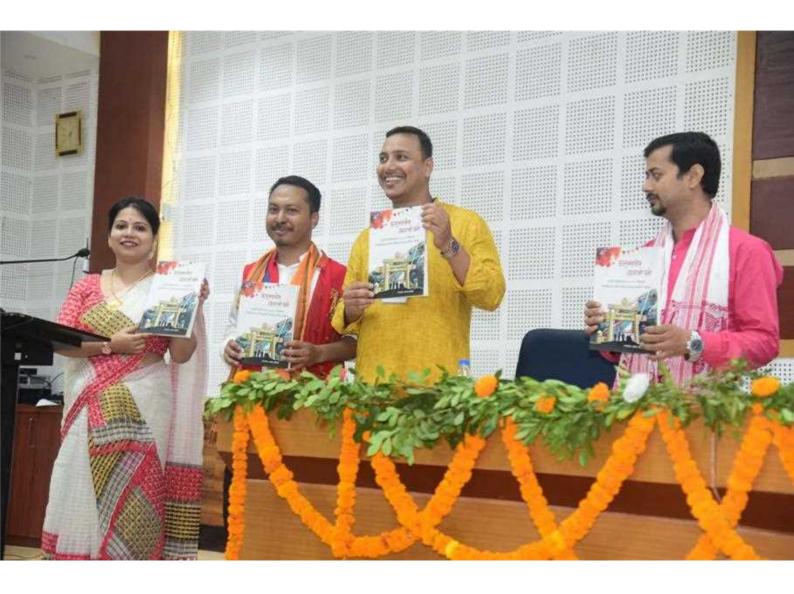

কৃষ্ণচুডাৰ দেশত জোনাকী মেল

A GRAND GET TOGETHER OF GAUHATI UNIVERSITY BATCH 2006-08

Gopinath Bordoloi Nagar, Jalukbari Kamrup, Axom-781014

President: Dr. Rabindra Sarma (Ph: 8638211518)

Working President: Mr. Rahul Goswami (Ph: 7002014792)

"কৃষ্ণচূডাৰ দেশত জোলাকী মেল"

(Krishnachoorar Deshot Jonaki Mel)

A Grand Get Together of GU Batch 2006-08

Date:

The entire Ex-students of 2006-08 batch of Gauhati University had organized a reunion namely "कृष्णहुडाव (मगड (आनाकी (मन (Krishnachoorar Deshot Jonaki Mel) -- A Grand Get Together of GU Batch 2006-08" on September 25, 2022 (Sunday) at B.K.B Auditorium, Gauhati University campus. Around 500 ex-students of 2006-2008 batch, GU were attended this event. The main aim of this reunion was to cherish the memories of university days along with do something for the society in various ways and make some contribution to the university in literary ways by the students of this particular batch, i.e. 2006-2008.