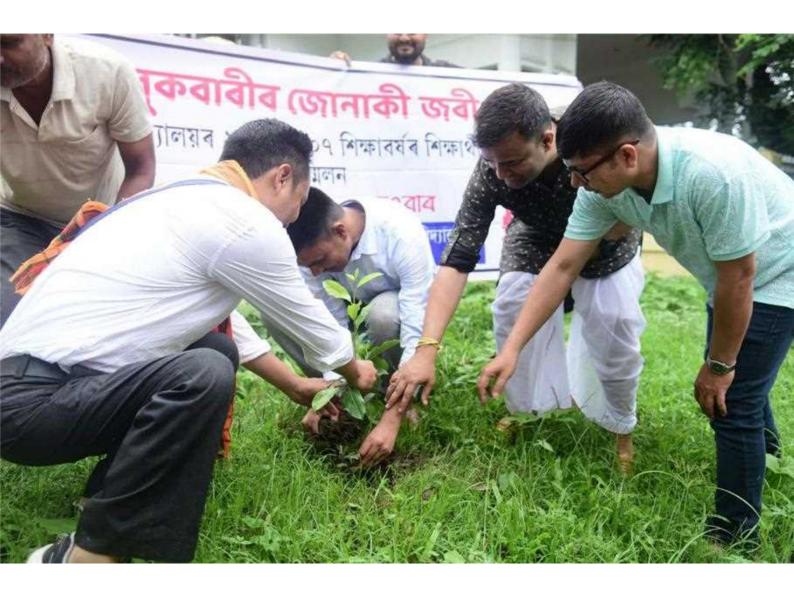

কৃষ্ণচুডাৰ দেশত জোনাকী মেল

A GRAND GET TOGETHER OF GAUHATI UNIVERSITY BATCH 2006-08

Gopinath Bordoloi Nagar, Jalukbari Kamrup, Axom-781014

President: Dr. Rabindra Sarma (Ph: 8638211518)

Working President: Mr. Rahul Goswami (Ph: 7002014792)

"কৃষ্ণচূডাৰ দেশত জোলাকী মেল"

(Krishnachoorar Deshot Jonaki Mel)

A Grand Get Together of GU Batch 2006-08

Date:

The entire Ex-students of 2006-08 batch of Gauhati University had organized a reunion namely "कृष्णहुडाव (मगड (आनाकी (मन (Krishnachoorar Deshot Jonaki Mel) -- A Grand Get Together of GU Batch 2006-08" on September 25, 2022 (Sunday) at B.K.B Auditorium, Gauhati University campus. Around 500 ex-students of 2006-2008 batch, GU were attended this event. The main aim of this reunion was to cherish the memories of university days along with do something for the society in various ways and make some contribution to the university in literary ways by the students of this particular batch, i.e. 2006-2008.