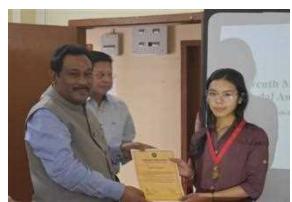

#### About 8thDr.Manju Rani (Goswami) Barkataki Memorial Gold Medal Award Ceremony

The 8th Dr.Manju Rani (Goswami) Barkataki Memorial Gold Medal Award Ceremony was observed on 6th March, 2023, in the premises of the Department of Anthropology, Gauhati University. The meeting started with the University Anthem, and the gathering was given a formal welcome by Prof.Gulrukh Begum, Head of the Department of Anthropology, G. U. The event was graced by Dr.Hemanta Kumar Nath, Registrar of Gauhati University as the Chief Guest and Prof.Dilip Kumar Kakati, President of Gauhati Teachers' Association, as the Guest of Honour. Dr.NripenBarkataki accompanied by his family members also attended the ceremony. The guests shared encouraging messages with the gathering.The recipient of the 8th Manju Rani Barkataki Memorial Gold Medal Award is Miss Liza Deka. She shared her experiences with respect to her hard work and struggles during her master's degree, followed by her father.