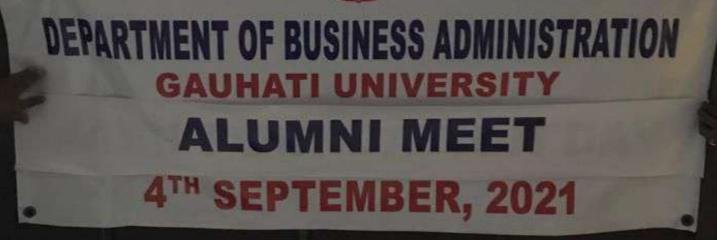

85 as per UGC guidelines. Research programmes, leading to Doctor of Philosophy (PhD) and Master of Philosophy (MPhil) were also introduced at a later date. Due to UGC's circular and suggestion, the MPhil Programme was discontinued after three sessions. Presently, more than 20 researchers are pursuing their PhDs with seven guides. The department celebrated its silver jubilee in 1992 and golden jubilee in 2018. More than 3000 alumni have completed their studies to date. "Our alumni are working in different States of the region and also outside in both senior and junior positions of different academic, public, and special libraries. Many are also working as faculty members in LIS departments of different universities," said Professor Narendra Lahkar, president **GUDLIS** Alumni Association.











কৃষ্ণচুডাৰ দেশত জোনাকী মেল

A GRAND GET TOGETHER OF GAUHATI UNIVERSITY BATCH 2006-08

Gopinath Bordoloi Nagar, Jalukbari Kamrup, Axom-781014

President: Dr. Rabindra Sarma (Ph: 8638211518)

Working President: Mr. Rahul Goswami (Ph: 7002014792)

Secretary: Mr. Kiran Gogoi (Ph: 7086522558)

**Organizing Secretary:** Mr. Bhaskar Saikia (Ph: 8787795816)

Treasurer: Dr. Pranjal Borah Mr. Pallab jyoti Konwar

Magazine Committee: Dipak Bargayari (Ed)

**Cultural Committee:** Mr. Bhaskar Saikia (i/c)

Food Committee: Mr. Bichitra Kr. Nath(C)

**Publicity Committee:** Mr. Bijoy Sankar Saikia (C)

**Reception Committee:** Dr. Ujjal Deka Baruah (C)

Transportation Committee: Mr. Hrishikesh Dowerah Mr. Inamul Hussain Mr. Ratul Kumar Das

"কৃষ্ণচূডাৰ দেশত জোলাকী মেল"

(Krishnachoorar Deshot J