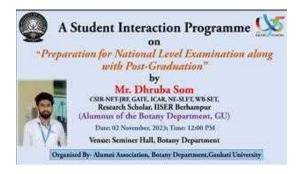

## ALUMNI ASSOCIATION OF DEPARTMENT OF BOTANY GAUHATI UNIVERSITY

Department of Botany, Gauhati University, Guwahati-781014, Assam

No. AADBGU/2023/July/005

Date: 20/07/2023

## To Whom It May Concern

It is hereby declare that the alumni contribution received in connection with platinum jubilee opening celebration of Department of Botany, Gauhati University during the academic session 2022-23 was as follows-