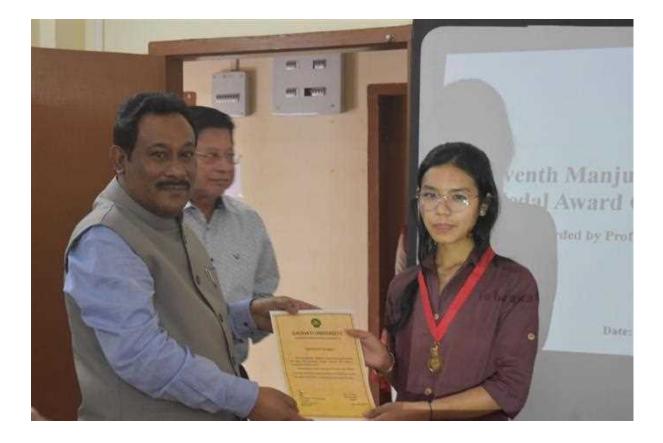

#### About 8thDr.Manju Rani (Goswami) Barkataki Memorial Gold Medal Award Ceremony

The 8th Dr.Manju Rani (Goswami) Barkataki Memorial Gold Medal Award Ceremony was observed on 6th March, 2023, in the premises of the Department of Anthropology, Gauhati University. The meeting started with the University Anthem, and the gathering was given a formal welcome by Prof.Gulrukh Begum, Head of the Department of Anthropology, G. U. The event was graced by Dr.Hemanta Kumar Nath, Registrar of Gauhati University as the Chief Guest and Prof.Dilip Kumar Kakati, President of Gauhati Teachers' Association, as the Guest of Honour. Dr.NripenBarkataki accompanied by his family members also attended the ceremony. The guests shared encouraging messages with the gathering.The recipient of the 8th Manju Rani Barkataki Memorial Gold Medal Award is Miss Liza Deka. She shared her experiences with respect to her hard work and struggles during her master's degree, followed by her father.