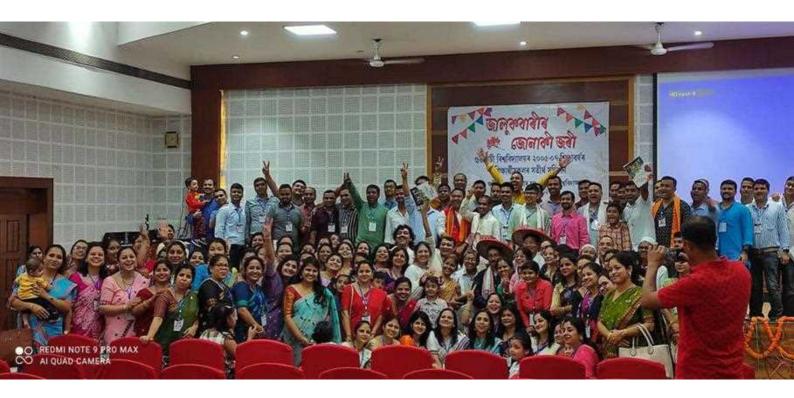

কৃষ্ণচুডাৰ দেশত জোনাকী মেল

A GRAND GET TOGETHER OF GAUHATI UNIVERSITY BATCH 2006-08

Gopinath Bordoloi Nagar, Jalukbari Kamrup, Axom-781014

President: Dr. Rabindra Sarma (Ph: 8638211518)

Working President: Mr. Rahul Goswami (Ph: 7002014792)

"কৃষ্ণচূডাৰ দেশত জোলাকী মেল"

(Krishnachoorar Deshot Jonaki Mel)

A Grand Get Together of GU Batch 2006-08

Date:

The entire Ex-students of 2006-08 batch of Gauhati University had organized a reunion namely "कृष्णहुडाव (मगड (आनाकी (मन (Krishnachoorar Deshot Jonaki Mel) -- A Grand Get Together of GU Batch 2006-08" on September 25, 2022 (Sunday) at B.K.B Auditorium, Gauhati University campus. Around 500 ex-students of 2006-2008 batch, GU were attended this event. The main aim of this reunion was to cherish the memories of university days along with do something for the society in various ways and make some contribution to the university in literary ways by the students of this particular batch, i.e. 2006-2008.