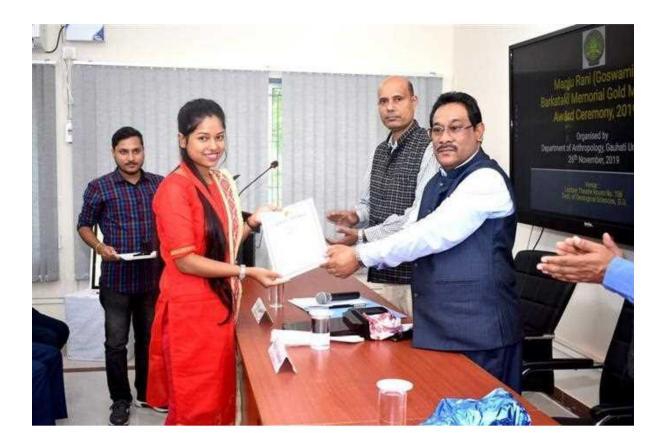

#### About 8thDr.Manju Rani (Goswami) Barkataki Memorial Gold Medal Award Ceremony

The 8th Dr.Manju Rani (Goswami) Barkataki Memorial Gold Medal Award Ceremony was observed on 6th March, 2023, in the premises of the Department of Anthropology, Gauhati University. The meeting started with the University Anthem, and the gathering was given a formal welcome by Prof.Gulrukh Begum, Head of the Department of Anthropology, G. U. The event was graced by Dr.Hemanta Kumar Nath, Registrar of Gauhati University as the Chief Guest and Prof.Dilip Kumar Kakati, President of Gauhati Teachers' Association, as the Guest of Honour. Dr.NripenBarkataki accompanied by his family members also attended the ceremony. The guests shared encouraging messages with the gathering.The recipient of the 8th Manju Rani Barkataki Memorial Gold Medal Award is Miss Liza Deka. She shared her experiences with respect to her hard work and struggles during her master's degree, followed by her father.

# **CERTIFICATE OF MERIT**

This is to certify that **Liza Deka** has been awarded the Manju Rani (Goswami) Barkataki Memorial Gold Medal in Anthropology for the year 2022.

The Gold Medal instituted in the year 2015 by the family members of Late Ms. Barkataki is awarded annually to the student who secures first position in M.A./M.Sc. in Anthropology from Gauhati University.