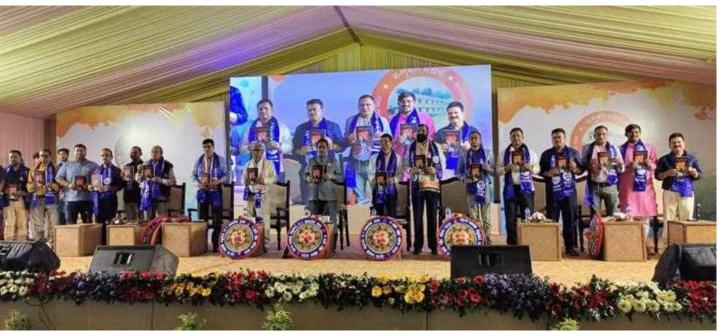

#### GU library science dept alumni body meet STAFF REPORTER

GUWAHATI, Feb 22: An alumni meet of Gauhati University Department of Library and Information Science (GUDLIS) Alumni Association is scheduled to be held on March 3 at the Phanidhar Datta Seminar Hall, Gauhati University. The Department of Library and Information Science (originally the Department of Library Science), GU was established in 1966, and it is the first postgraduate department of Library and Information Science in the Northeast region. The department introduced the Bachelor of Library Science (BLibSc) course in 1966 and the Master of Library Science (MLibSc) course in 1978. The nomenclature of both the courses with revised syllabi has been changed to BLISc and MLISc respectively in 1985 as per UGC guidelines. Research programmes, leading to Doctor of Philosophy (PhD) and Master of Philosophy (MPhil) were also introduced at a later date. Due to UGC's circular and suggestion, the MPhil Programme was discontinued after three sessions. Presently, more than 20 researchers are pursuing their PhDs with seven guides. The department celebrated its silver jubilee in 1992 and golden jubilee in 2018. More than 3000 alumni have completed their studies to date. "Our alumni are working in different States of the region and also outside in both senior and junior positions of different academic, public, and special libraries. Many are also working as faculty members in LIS departments of different universities," said Professor Narendra Lahkar, president **GUDLIS** Alumni Association.