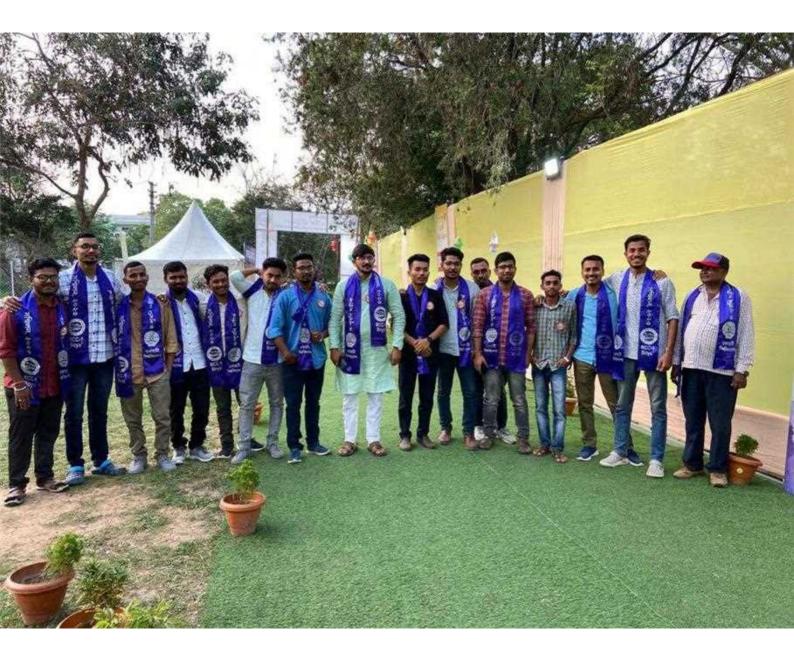

# Alumni Meet – 2023 Held on 3<sup>rd</sup> March, 2023 at Phanidhar Datta Seminar Hall, Gauhati University

Inauguration of the "Directory of the Registered Members of GUDLIS Alumni Association"

A Few Participants of the Alumni Meet – 2023 held on 3<sup>rd</sup> March, 2023