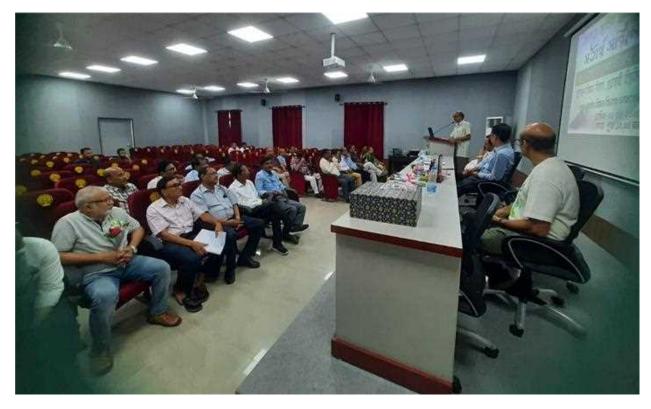

# **Alumni Contribution**

2021-22 Prof. Harendra Nath Sarma ( Alumni 1963 batch) And also Former Prof. & Head, Department of Geography, GU Donation 1 Almirah with Books worth Rs. 100000/- ( One Lakh )

2022-23 1982-84 Batch ( 25 Alumni) Alumni Meet Held on 2<sup>nd</sup> June Donation Books of Worth Rs. 10000/-