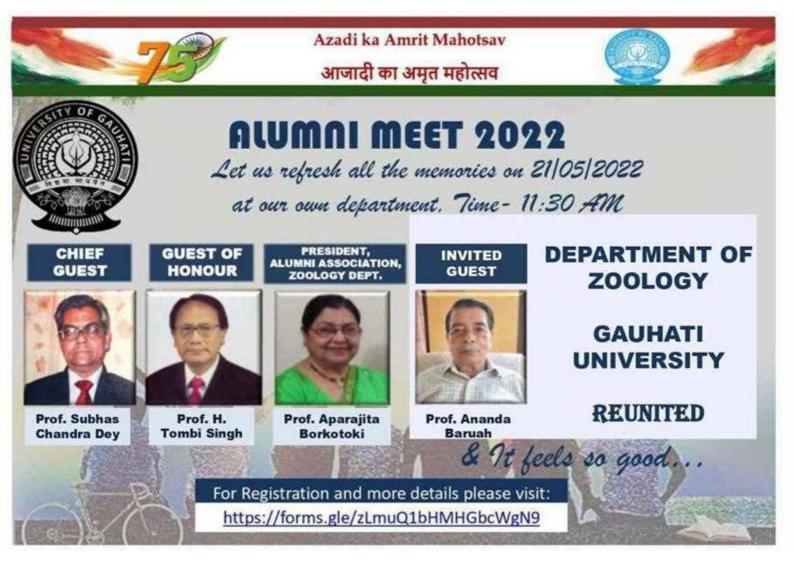

vt. of Assam         |
|                                             | Lead Donor:     | Dr. Chhandashree Bhuyan,                      |
|                                             |                 | HoD (Zoology),                                |
|                                             |                 | Arya Vidyapeeth College                       |
|                                             | Coordinator:    | Dr. Malabika Kakati Saikia,                   |
| Hemendra Chandra Changkakati<br>(1934-2012) |                 | Asst. Prof, Department of Zoology,            |
|                                             |                 | Gauhati University.                           |

## **Jointly Organized By :**

Department of Zoology, Gauhati University and the Donors.







## DEPARTMENT OF ZOOLOGY GAUHATI UNIVERSITY **Gopinath Bardoloi Nagar**

Guwahati -781 014, Assam, India UGC-SAP (DRS Phase -III), DST (Govt. of India) FIST Sponsored Department Center for: Aquaculture & Biodiversity & Bioinformatics Facilities

| Dr.J.C.Kalita<br>PROFESSOR & HEAD |                     |
|-----------------------------------|---------------------|
| Phone 0361-2700294(O)             | 094350-83544 (Cell) |

30.06.22

#### TO WHOM IT MAY CONCERN

It is to be certify that an amount of Rs.2,02422.00 (Rupees-Two lakh two thousand four hundred twenty two) received as an Alumni contribution for the alumni meet held on 21.05.2022 in the department of Zoology,G.U.

2006/2022 ulita) (Dr.J.C.Kalita)

Professor & Head



ALUMANI ASSOCIATION General Body Meeting Satel: 8/2/2020 Age