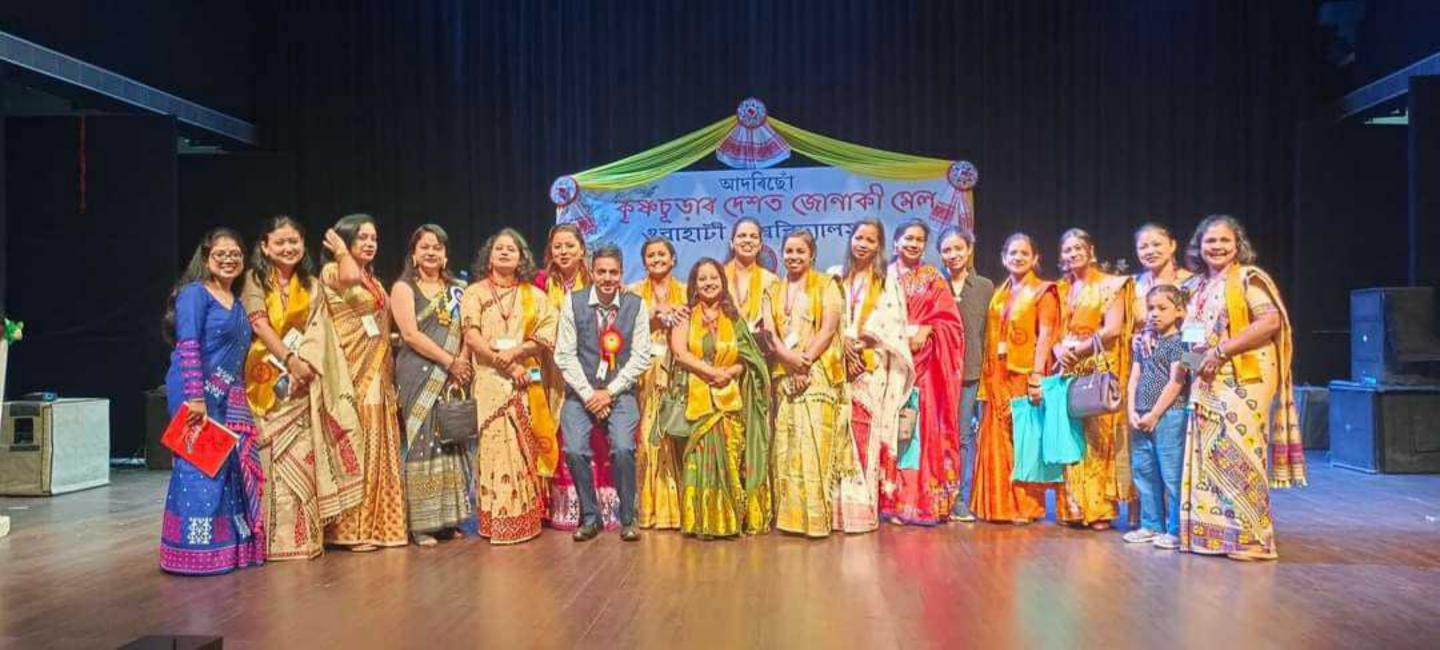

কৃষ্ণচুডাৰ দেশত জোনাকী মেল

A GRAND GET TOGETHER OF GAUHATI UNIVERSITY BATCH 2006-08

Gopinath Bordoloi Nagar, Jalukbari Kamrup, Axom-781014

President: Dr. Rabindra Sarma (Ph: 8638211518)

Working President: Mr. Rahul Goswami (Ph: 7002014792)

"কৃষ্ণচূডাৰ দেশত জোলাকী মেল"

(Krishnachoorar Deshot Jonaki Mel)

A Grand Get Together of GU Batch 2006-08

Date:

The entire Ex-students of 2006-08 batch of Gauhati University had organized a reunion namely "कृष्णहुडाव (मगड (आनाकी (मन (Krishnachoorar Deshot Jonaki Mel) -- A Grand Get Together of GU Batch 2006-08" on September 25, 2022 (Sunday) at B.K.B Auditorium, Gauhati University campus. Around 500 ex-students of 2006-2008 batch, GU were attended this event. The main aim of this reunion was to cherish the memories of university days along with do something for the society in various ways and make some contribution to the university in literary ways by the students of this particular batch, i.e. 2006-2008.