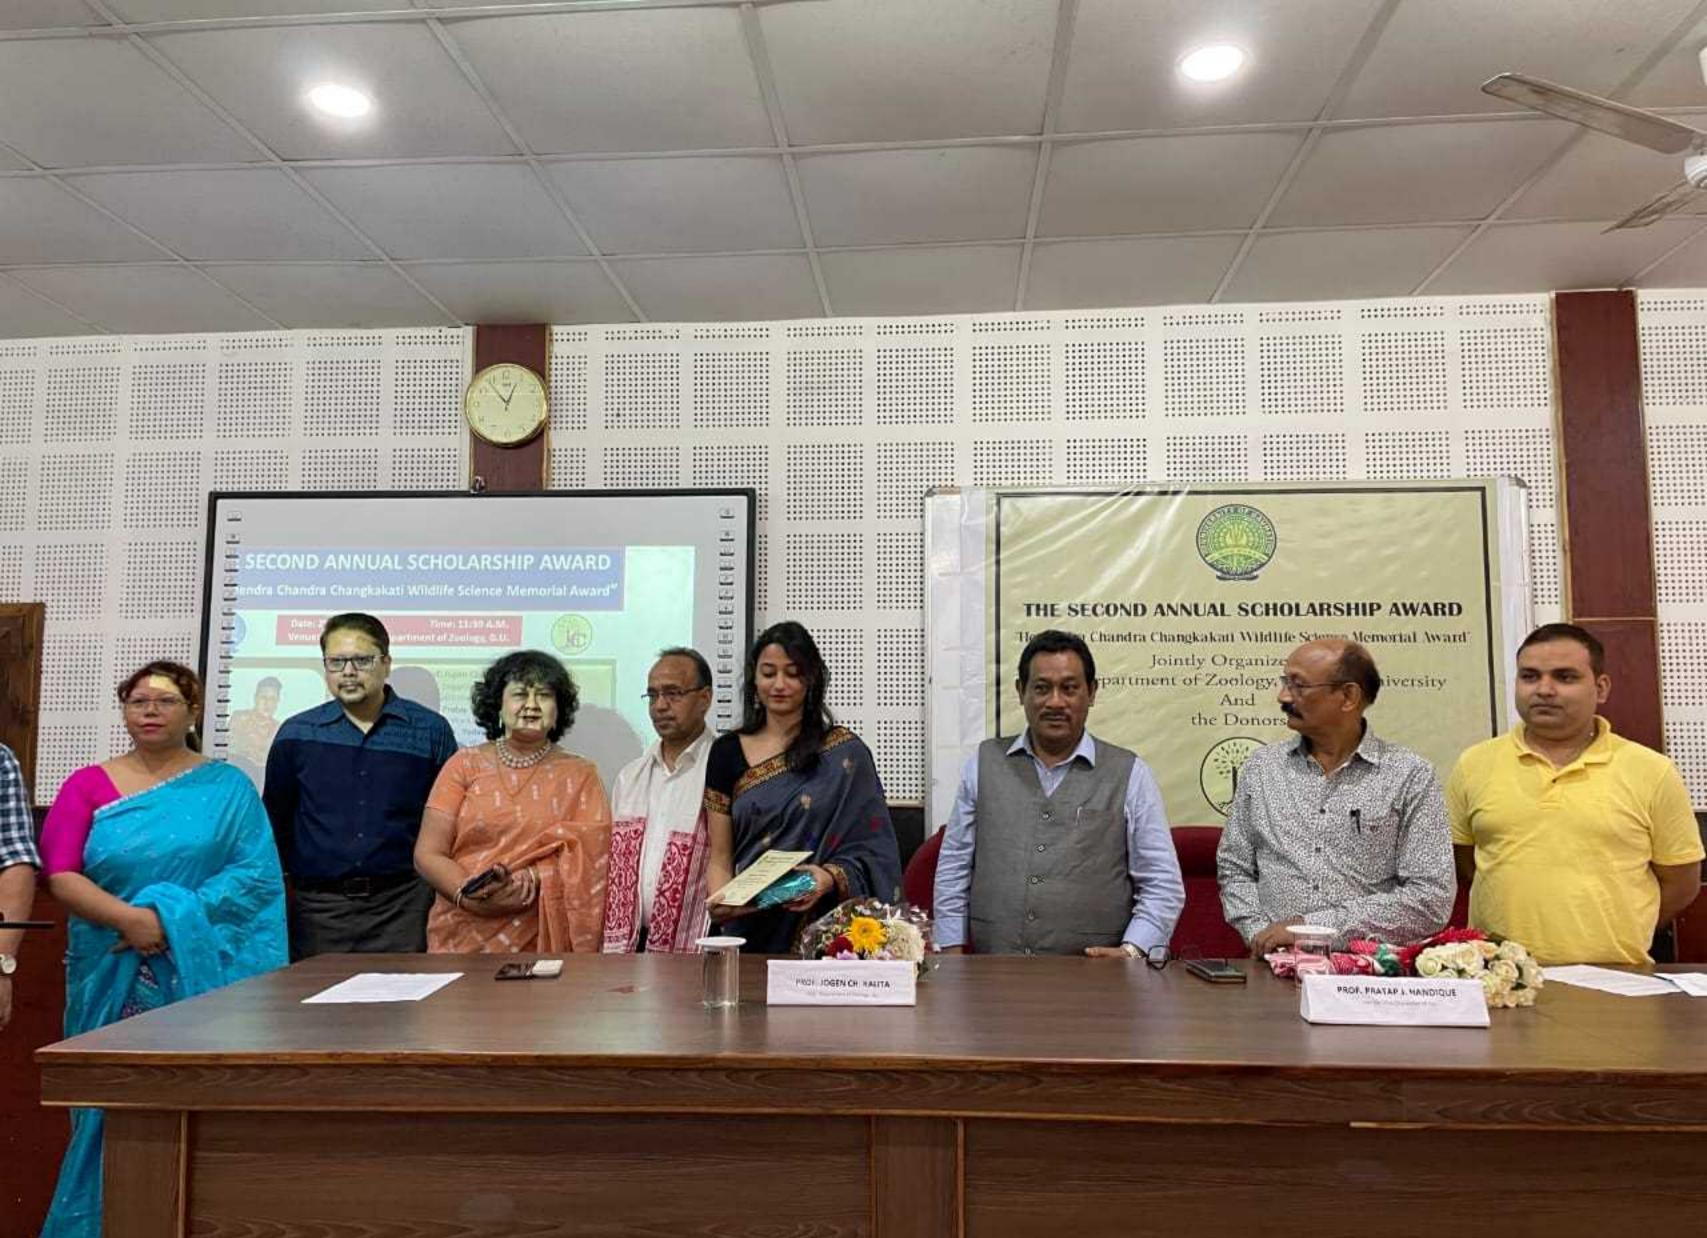

#### About 8thDr.Manju Rani (Goswami) Barkataki Memorial Gold Medal Award Ceremony

The 8th Dr.Manju Rani (Goswami) Barkataki Memorial Gold Medal Award Ceremony was observed on 6th March, 2023, in the premises of the Department of Anthropology, Gauhati University. The meeting started with the University Anthem, and the gathering was given a formal welcome by Prof.Gulrukh Begum, Head of the Department of Anthropology, G. U. The event was graced by Dr.Hemanta Kumar Nath, Registrar of Gauhati University as the Chief Guest and Prof.Dilip Kumar Kakati, President of Gauhati Teachers' Association, as the Guest of Honour. Dr.NripenBarkataki accompanied by his family members also attended the ceremony. The guests shared encouraging messages with the gathering.The recipient of the 8th Manju Rani Barkataki Memorial Gold Medal Award is Miss Liza Deka. She shared her experiences with respect to her hard work and struggles during her master's degree, followed by her father.