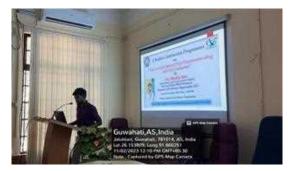

## ALUMNI ASSOCIATION OF DEPARTMENT OF BOTANY GAUHATI UNIVERSITY

Department of Botany, Gauhati University, Guwahati-781014, Assam

No. AADBGU/2023/July/005

Date: 20/07/2023

## To Whom It May Concern

It is hereby declare that the alumni contribution received in connection with platinum jubilee opening celebration of Department of Botany, Gauhati University during the academic session 2022-23 was as follows-