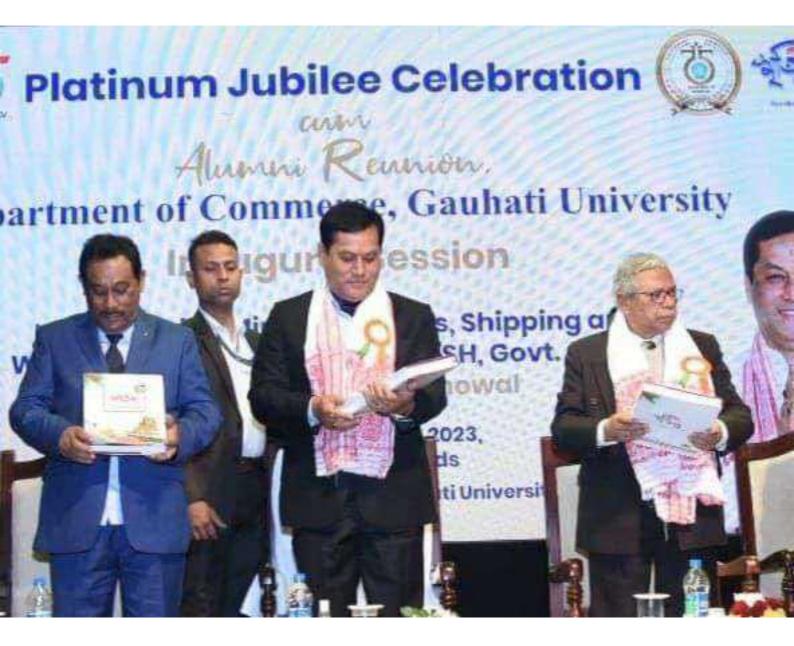

# DEPARTMENT OF COMMERCE GAUHATI UNIVERSITY

### PLATINUM JUBILEE CELEBRATION CUM ALUMNI REUNION, 2023 held on 22<sup>nd</sup> January, 2023