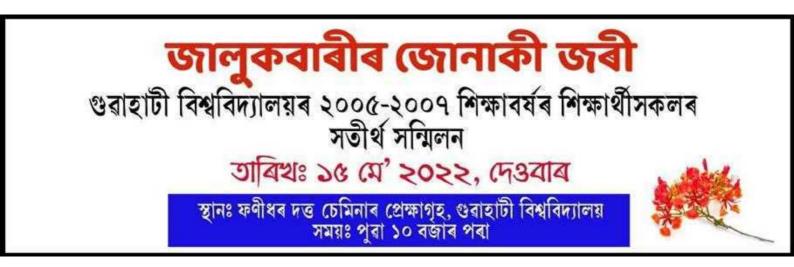

কৃষ্ণচুডাৰ দেশত জোনাকী মেল

A GRAND GET TOGETHER OF GAUHATI UNIVERSITY BATCH 2006-08

Gopinath Bordoloi Nagar, Jalukbari Kamrup, Axom-781014

President: Dr. Rabindra Sarma (Ph: 8638211518)

Working President: Mr. Rahul Goswami (Ph: 7002014792)

"কৃষ্ণচূডাৰ দেশত জোলাকী মেল"

(Krishnachoorar Deshot Jonaki Mel)

A Grand Get Together of GU Batch 2006-08

Date:

The entire Ex-students of 2006-08 batch of Gauhati University had organized a reunion namely "कृष्णहुडाव (मगड (आनाकी (मन (Krishnachoorar Deshot Jonaki Mel) -- A Grand Get Together of GU Batch 2006-08" on September 25, 2022 (Sunday) at B.K.B Auditorium, Gauhati University campus. Around 500 ex-students of 2006-2008 batch, GU were attended this event. The main aim of this reunion was to cherish the memories of university days along with do something for the society in various ways and make some contribution to the university in literary ways by the students of this particular batch, i.e. 2006-2008.