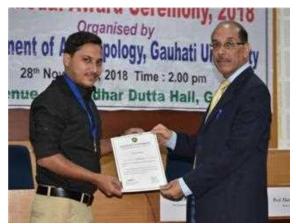

#### About 8thDr.Manju Rani (Goswami) Barkataki Memorial Gold Medal Award Ceremony

The 8th Dr.Manju Rani (Goswami) Barkataki Memorial Gold Medal Award Ceremony was observed on 6th March, 2023, in the premises of the Department of Anthropology, Gauhati University. The meeting started with the University Anthem, and the gathering was given a formal welcome by Prof.Gulrukh Begum, Head of the Department of Anthropology, G. U. The event was graced by Dr.Hemanta Kumar Nath, Registrar of Gauhati University as the Chief Guest and Prof.Dilip Kumar Kakati, President of Gauhati Teachers' Association, as the Guest of Honour. Dr.NripenBarkataki accompanied by his family members also attended the ceremony. The guests shared encouraging messages with the gathering.The recipient of the 8th Manju Rani Barkataki Memorial Gold Medal Award is Miss Liza Deka. She shared her experiences with respect to her hard work and struggles during her master's degree, followed by her father.