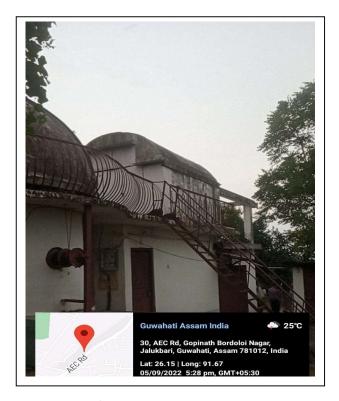

### **Learning Resources at Gauhati Unversity**

Gauhati University maintains the following learning resources apart from its general infrastructure such as physical classrooms, laboratories and conference halls/auditoriums etc.:

- 1. Anthropology museum
- 2. Bio-diversity park
- 3. Botanical garden
- 4. Folklore museum
- 5. GU Observatory
- 6. Instrumentation and USIC facilities
- 7. ST Radar facility

Below are some snippets of the various learning resources.

1. Anthropology museum



## 2. Bio-diversity park











# 3. Botanical garden





#### 4. Folklore museum



## 5. GU Observatory



## 6. Instrumentation and USIC facilities



Glass blowing workshop - USIC



Mechanical workshop (instrument) - USIC



Mobile skill development for industrial automation - USIC



SAIF learning facility - USIC

## 7. ST Radar facility