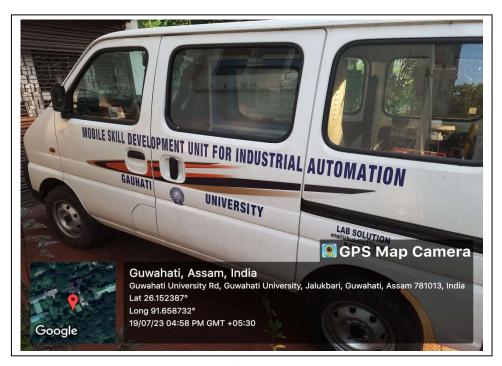

## 6. Instrumentation and USIC facilities

Glass blowing workshop - USIC

Mechanical workshop (instrument) - USIC

Mobile skill development for industrial automation - USIC

SAIF learning facility - USIC