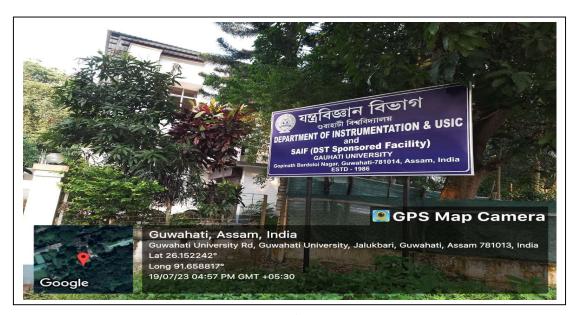

## 6. Instrumentation and USIC facilities

Glass blowing workshop - USIC

Mechanical workshop (instrument) - USIC

Mobile skill development for industrial automation - USIC

SAIF learning facility - USIC