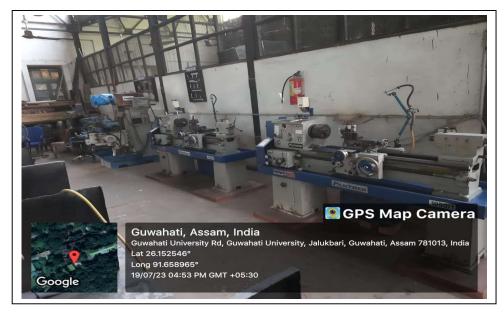

## 6. Instrumentation and USIC facilities

Glass blowing workshop - USIC

Mechanical workshop (instrument) - USIC

Mobile skill development for industrial automation - USIC

SAIF learning facility - USIC