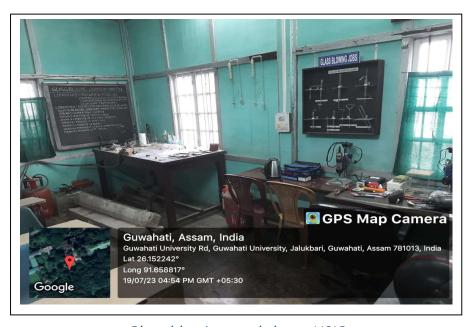

## 6. Instrumentation and USIC facilities

Glass blowing workshop - USIC

Mechanical workshop (instrument) - USIC

Mobile skill development for industrial automation - USIC

SAIF learning facility - USIC