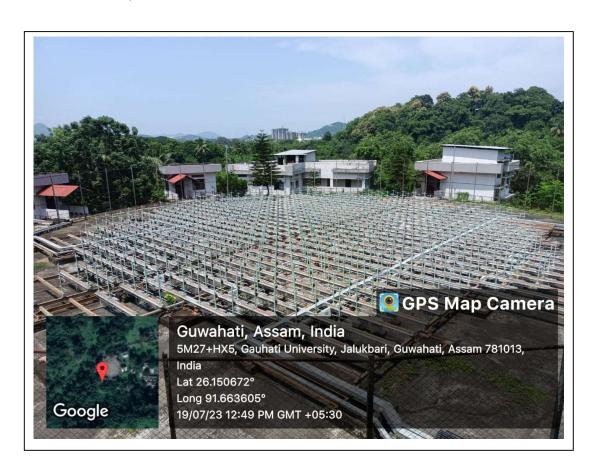

*

Gauhati University maintains the following learning resources apart from its general infrastructure such as physical classrooms, laboratories and conference halls/auditoriums etc.:

- 1. Anthropology museum
- 2. Bio-diversity park
- 3. Botanical garden
- 4. Folklore museum
- 5. GU Observatory
- 6. Instrumentation and USIC facilities
- 7. ST Radar facility

Below are some snippets of the various learning resources.

1. Anthropology museum



## 2. Bio-diversity park











# 3. Botanical garden





#### 4. Folklore museum



## 5. GU Observatory



## 6. Instrumentation and USIC facilities



Glass blowing workshop - USIC



Mechanical workshop (instrument) - USIC



Mobile skill development for industrial automation - USIC



SAIF learning facility - USIC

## 7. ST Radar facility