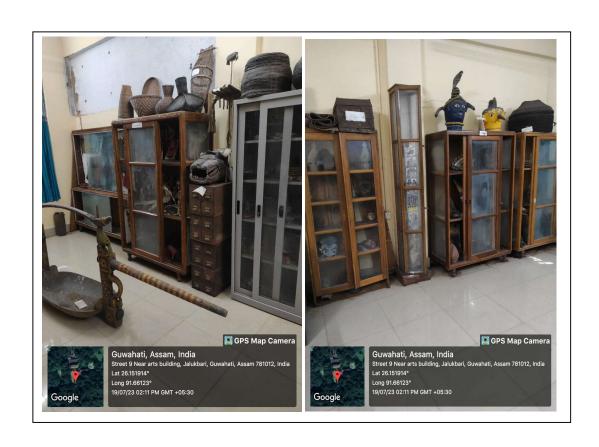

### **Learning Resources at Gauhati Unversity**

Gauhati University maintains the following learning resources apart from its general infrastructure such as physical classrooms, laboratories and conference halls/auditoriums etc.:

- 1. Anthropology museum
- 2. Bio-diversity park
- 3. Botanical garden
- 4. Folklore museum
- 5. GU Observatory
- 6. Instrumentation and USIC facilities
- 7. ST Radar facility

Below are some snippets of the various learning resources.

1. Anthropology museum



## 2. Bio-diversity park











# 3. Botanical garden





#### 4. Folklore museum



## 5. GU Observatory



## 6. Instrumentation and USIC facilities



Glass blowing workshop - USIC



Mechanical workshop (instrument) - USIC



Mobile skill development for industrial automation - USIC



SAIF learning facility - USIC

## 7. ST Radar facility