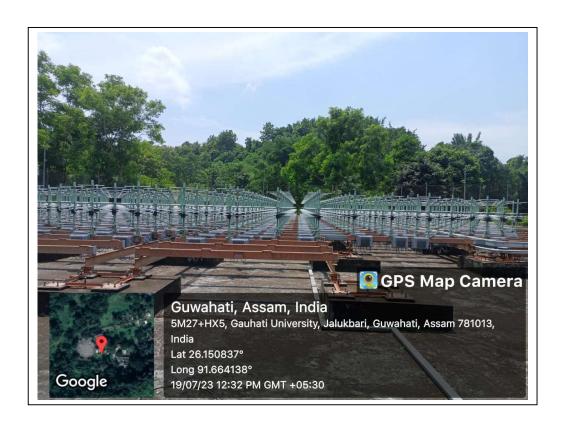

Gauhati University maintains the following learning resources apart from its general infrastructure such as physical classrooms, laboratories and conference halls/auditoriums etc.:

- 1. Anthropology museum
- 2. Bio-diversity park
- 3. Botanical garden
- 4. Folklore museum
- 5. GU Observatory
- 6. Instrumentation and USIC facilities
- 7. ST Radar facility

Below are some snippets of the various learning resources.

1. Anthropology museum



## 2. Bio-diversity park











# 3. Botanical garden





#### 4. Folklore museum



## 5. GU Observatory



## 6. Instrumentation and USIC facilities



Glass blowing workshop - USIC



Mechanical workshop (instrument) - USIC



Mobile skill development for industrial automation - USIC



SAIF learning facility - USIC

## 7. ST Radar facility