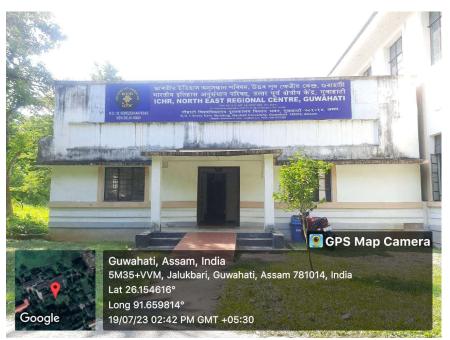

| 22. Park           |                                  |
| convocation                     |                    |                                  |
| 11. Creche                      | 23. GU Press       |                                  |
| 12. e-moot court (Law)          | 24. Public temple  |                                  |

# 1. Post Office



### 2. Amphitheatre



### 3. Arts Building



### 4. ATMs (SBI, PNB, Post office)





5. Brahmaputra study centre



6. Canteen & restaurants





7. Central Library



8. Centre for performing arts



9. Communication and journalism studio



#### 10. Convention centre for convocation



### 11. Creche





12. e-moot court (Law)





13. GU Hospital



#### 14. Guest houses



# 15. GUINEIS







# 16. Hostels







17. ICHR Building



#### 18. IGNOU centre



19. Market Complex





20. NEP centre





21. NSS Cell



22. Park



23. GU Press



24. Public temple





26. Radio Luit 90.8 FM



27. Recreation centre



#### 28. Network of roads





# 29. Model School



# 30. Statues







31. UGC-Human Resource Development centre



#### 32. Women's studies and research centre



33. Banks (SBI, PNB)