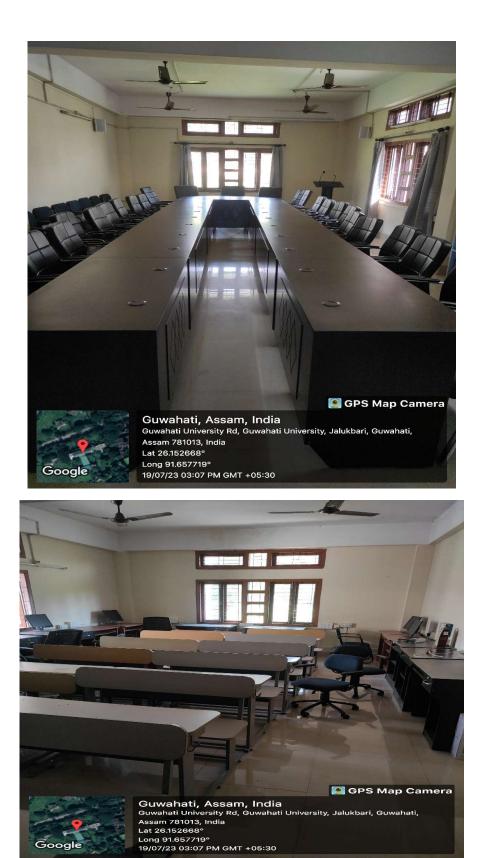

|
| 10. Convention centre for       | 22. Park           |                                  |
| convocation                     |                    |                                  |
| 11. Creche                      | 23. GU Press       |                                  |
| 12. e-moot court (Law)          | 24. Public temple  |                                  |

# 1. Post Office



### 2. Amphitheatre



### 3. Arts Building



### 4. ATMs (SBI, PNB, Post office)





5. Brahmaputra study centre



6. Canteen & restaurants





7. Central Library



8. Centre for performing arts



9. Communication and journalism studio



#### 10. Convention centre for convocation



### 11. Creche





12. e-moot court (Law)





13. GU Hospital



#### 14. Guest houses



# 15. GUINEIS







# 16. Hostels







17. ICHR Building



#### 18. IGNOU centre



19. Market Complex





20. NEP centre





21. NSS Cell



22. Park



23. GU Press



24. Public temple





26. Radio Luit 90.8 FM



27. Recreation centre



#### 28. Network of roads





# 29. Model School



# 30. Statues







31. UGC-Human Resource Development centre



#### 32. Women's studies and research centre



33. Banks (SBI, PNB)