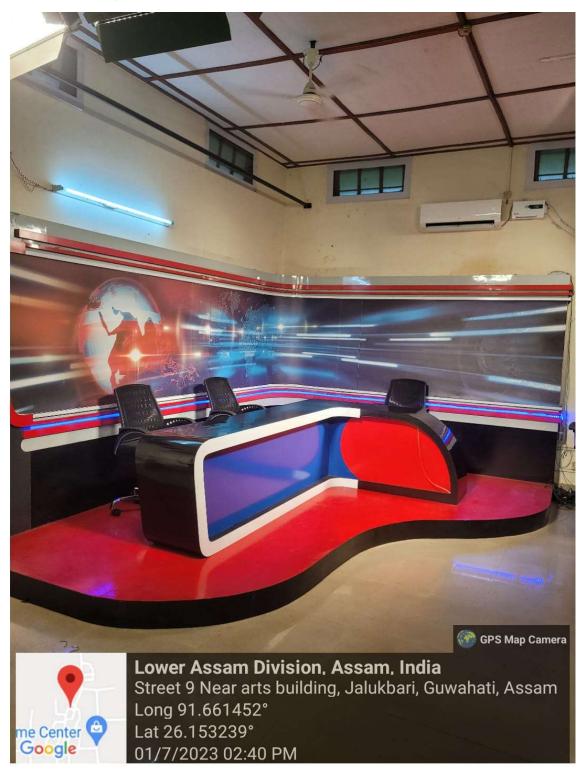

### 4. ATMs (SBI, PNB, Post office)

5. Brahmaputra study centre

6. Canteen & restaurants

7. Central Library

8. Centre for performing arts

9. Communication and journalism studio