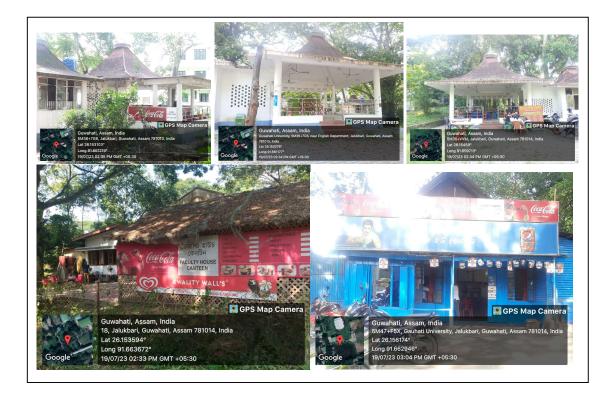

|                    | centre                           |
| 9. Communication and journalism | 21. NSS Cell       | 33. Banks (SBI, PNB)             |
| studio                          |                    |                                  |
| 10. Convention centre for       | 22. Park           |                                  |
| convocation                     |                    |                                  |
| 11. Creche                      | 23. GU Press       |                                  |
| 12. e-moot court (Law)          | 24. Public temple  |                                  |

# 1. Post Office



### 2. Amphitheatre



### 3. Arts Building



### 4. ATMs (SBI, PNB, Post office)





5. Brahmaputra study centre



6. Canteen & restaurants





7. Central Library



8. Centre for performing arts



9. Communication and journalism studio



#### 10. Convention centre for convocation



### 11. Creche





12. e-moot court (Law)





13. GU Hospital



#### 14. Guest houses



# 15. GUINEIS







# 16. Hostels







17. ICHR Building



#### 18. IGNOU centre



19. Market Complex





20. NEP centre





21. NSS Cell



22. Park



23. GU Press



24. Public temple





26. Radio Luit 90.8 FM



27. Recreation centre



#### 28. Network of roads





# 29. Model School



# 30. Statues







31. UGC-Human Resource Development centre



#### 32. Women's studies and research centre



33. Banks (SBI, PNB)