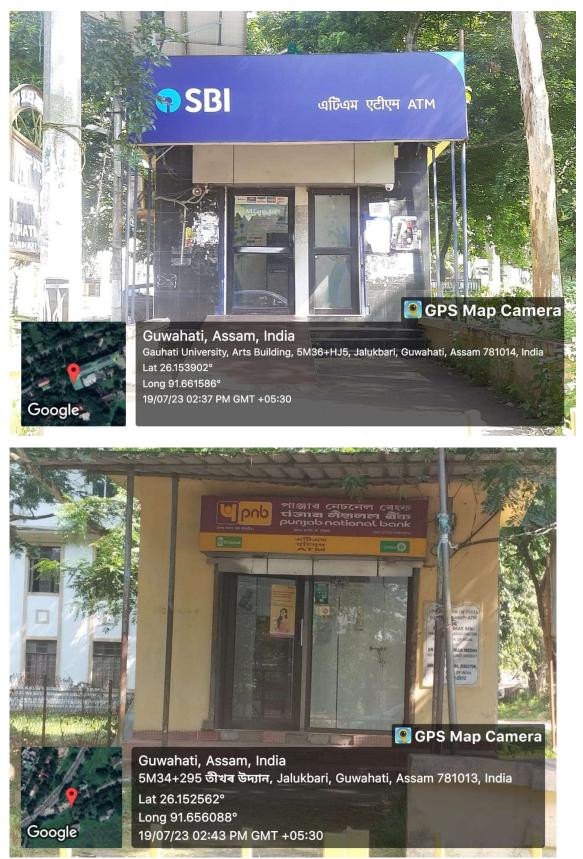

### 4. ATMs (SBI, PNB, Post office)

5. Brahmaputra study centre

6. Canteen & restaurants

7. Central Library

8. Centre for performing arts

9. Communication and journalism studio

#### 32. Women's studies and research centre

33. Banks (SBI, PNB)